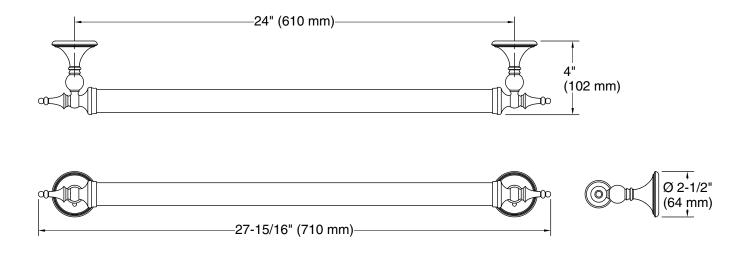

### Features

- 24" (610 mm) bar.
- Provides minimum 300 lb. load capacity.
- Coordinates with traditional-style KOHLER® faucets and showering components.

#### **Technical Information**

All product dimensions are nominal. Material: Zinc, Stainless Steel

#### Notes

Measure your actual product for roughing-in details.