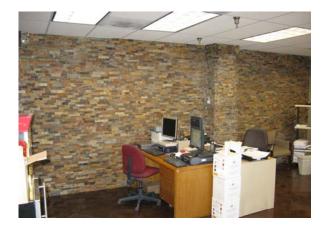

# **Packaging**

Panels: 4 pcs/box; 120 pcs/crateCorners: 4 pcs/box; 80 pcs/crate

Thickness: .75 - 1"

Color: Brown, Rust, Grey, Gold

**Type**: Quartzite

**Application**: Walls, barbeque areas, etc.

#### **Substrates**

Exterior/Interior

- Fully cured concrete (at least 28 days cured)
- Masonry brick
- Regular brick
- Cement mortars
- Cementitious backer units

## Interior only

- Gypsum plaster (max 10' high)
- Gypsum wallboard (max 10' high)
- Exterior grade plywood (max 10' high)
- Cementitious backer units