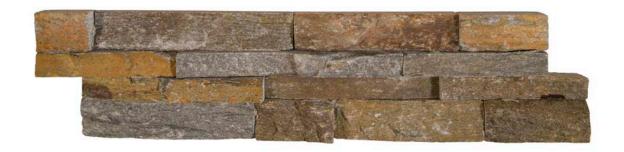

# M S International, Inc.

**Premium Surfaces Since 1975** 

Ledger Panels: Canyon Creek

#### **Sizes**

Flat panels: 6 x 24"Corners: 6 x 18 x 6"

# **Packaging**

Panels: 4 pcs/box; 120 pcs/crateCorners: 4 pcs/box; 80 pcs/crate

Thickness: .75 - 1"

Color: Brown, Rust, Grey, Gold

**Type**: Quartzite

**Application**: Walls, barbeque areas, etc.