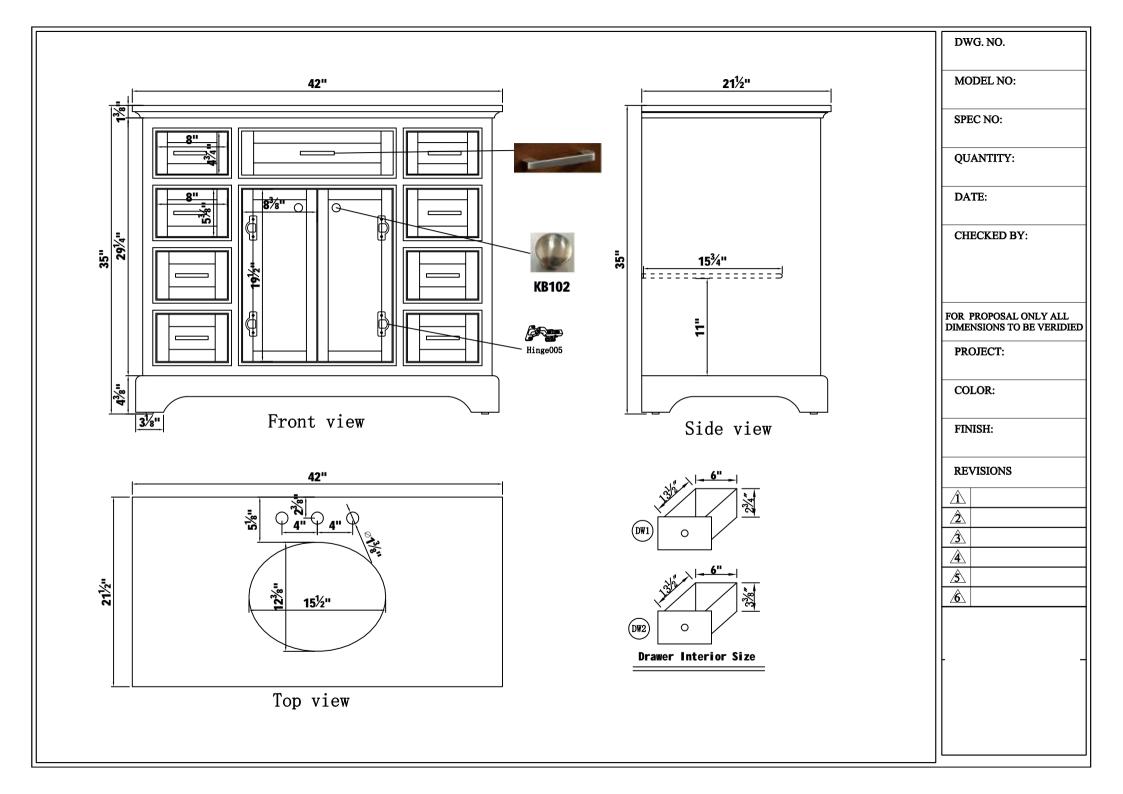

| Model #                                    |            | Finish                           | white            | Mirror type                                     | N/A                        | Beveled glass                      | N/A                      | Frame<br>material            | Solid wood<br>and MDF |
|--------------------------------------------|------------|----------------------------------|------------------|-------------------------------------------------|----------------------------|------------------------------------|--------------------------|------------------------------|-----------------------|
| Solid wood                                 | Solid wood | Drawers                          | yes              | Number of                                       | 8                          | Joinery Type                       | SOUARE ENDED             | Drawer                       | Metal                 |
| construction                               | legs       | Included                         |                  | Drawers                                         |                            | Joinery Type                       | BUTT JOINT               | railing                      | IVICTAL               |
| Drawer Width                               | DW1: 8"    | Drawer Depth                     | DW1: 14"         | Drawer Height                                   |                            | Shelves                            | Yes                      | Number of                    | 1                     |
| (in)<br>Doors                              | DW2: 8"    | (in)<br>Number of                | DW2: 14"         | (in)                                            | DW2: 5-3/8"                | Hardware                           | Brushed                  | Shelves                      | <u>-</u>              |
| included                                   | yes        | Doors                            | 2                | Finished Back                                   | white                      | finish                             | steel finish             | Assembly                     | No                    |
| Countertop<br>included                     | Yes        | Countertop<br>material           | Marble           | Number of<br>Sinks<br>accommodated<br>Sink hole | 1                          | Sink material                      | Porcelain                | Sink Width                   | 15.5"                 |
| Sink Depth                                 | 12-3/8"    | Sink height                      | 7                | Sink hole<br>size                               | 1.75                       | Mounting type                      | Undermount               | Backspl ash                  | No                    |
| Backsplash<br>Width                        | N/A        | Backsplash<br>Depth              | N/A              | Backsplash<br>Height                            | N/A                        | Drain<br>assembly<br>included      | NO                       | Faucet<br>included           | NO                    |
| Faucet type                                | NO         | Faucet hole size                 | 1.5              | Faucet hole spacing                             | 8"3 Holes                  | Product Width                      | 42                       | Product Depth                | 21.5                  |
| Product<br>Height                          | 35         | Package<br>LENGTH<br>(inches)    | 45.5             | Packaged<br>WIDTH (inches)                      | 25                         | Packaged<br>Height (inches         | 40.25                    | Package<br>Weight (lbs)      | 231.88                |
| Product<br>Weight                          | 187.88     | Shipment Type                    | LTL              | Table/Desk:<br>top width                        | 21.5"                      | Table/Desk<br>top finish           | Carrara white            | glass top<br>tempered        | N/A                   |
| table top<br>maximum<br>weight             | 66 lbs     | Table:<br>seating<br>capacity    | 1                | upholstery<br>color                             | N/A                        | upholstery<br>pattern              | N/A                      | cushion<br>material          | N/A                   |
| base finish                                | white      | powder coated<br>finish          | NO               | base material                                   | MDF                        | top material                       | Marble                   | wood species                 | Rubberwood            |
| tip over<br>restraint<br>strap             | NO         | shape of top                     | Rectangle        | lift top                                        | NO                         | shelf<br>material                  | MDF                      | adjustable<br>shelves        | Yes                   |
| Drawer Handle<br>designs                   | Knobs      | safety stop                      | NO               | felt lined<br>drawers                           | NO                         | drawer glide extension             | Full<br>extension        | drawer glide<br>material     | Metal                 |
| drawer<br>dividers                         | NO         | Drawer<br>Interior<br>finish     | white            | Ball Bearing<br>Glides                          | NO                         | soft close<br>drawer glides        | yes                      | Number of cabinets           | 1                     |
| shelf width<br>(in)                        | 17"        | shelf depth<br>(in)              | 15-3/4"          | shelf height (in)                               | 11"                        | Shelf<br>thickness                 | 1/2"                     | Any<br>certification<br>?    | NO                    |
| California Proposition 65 warning required | YES        | Drawer<br>Interior<br>Width (in) | DW1:6"<br>DW2:6" | Drawer<br>Interior<br>Depth (in)                | DW1:13-1/2"<br>DW2:13-1/2" | Drawers<br>Interior<br>Height (in) | DW1:2-3/4"<br>DW2:3-3/8" | cabinet<br>interior<br>width | 17"                   |
| cabinet<br>interior<br>depth               | 15-3/4"    | cabinet<br>interior<br>height    | 19-1/2"          | leg width                                       | 21-1/2"                    | leg depth                          | 3-1/8"                   | leg height                   | 4-3/8"                |
| gloss finish                               | NO         | stackable                        | NO               | leg design                                      | Pedestal legs              | Armoires:<br>ring slots            | N/A                      | Armoires:<br>hooks           | N/A                   |
| armoires:<br>mirror<br>dimensions          | N/A        | door<br>thickness                | 7/8"             | false<br>drawers?                               | NO                         | Vanity<br>countertop<br>edge style | Flat                     | # of faucet<br>holes         | 3                     |

| DWG. NO.              |  |  |  |  |  |  |  |
|-----------------------|--|--|--|--|--|--|--|
| MODEL NO:             |  |  |  |  |  |  |  |
| SPEC NO:              |  |  |  |  |  |  |  |
| QUANTITY:             |  |  |  |  |  |  |  |
| DATE:                 |  |  |  |  |  |  |  |
| CHECKED BY:           |  |  |  |  |  |  |  |
|                       |  |  |  |  |  |  |  |
| FOR PROPOSAL ONLY ALL |  |  |  |  |  |  |  |
| PROJECT:              |  |  |  |  |  |  |  |
| COLOR:                |  |  |  |  |  |  |  |
| FINISH:               |  |  |  |  |  |  |  |
| REVISIONS             |  |  |  |  |  |  |  |
| Â                     |  |  |  |  |  |  |  |
| <u>^2</u>             |  |  |  |  |  |  |  |
| <u>3</u>              |  |  |  |  |  |  |  |
| <u>\$</u>             |  |  |  |  |  |  |  |
| <u>/3\</u>            |  |  |  |  |  |  |  |
| <u> </u>              |  |  |  |  |  |  |  |
|                       |  |  |  |  |  |  |  |
|                       |  |  |  |  |  |  |  |
|                       |  |  |  |  |  |  |  |
|                       |  |  |  |  |  |  |  |
|                       |  |  |  |  |  |  |  |