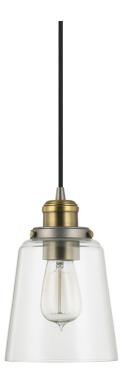

# 1 LIGHT PENDANT

Graphite and Aged Brass

Available Finishes: Burnished Bronze (BB), Brushed Nickel (BN), Graphite and Aged Brass (GA), Polished Nickel (PN)

#### **DIMENSIONS**

Dimensions: 6"W x 9.25"H Fixture Body Height: 9.25" Product Weight: 2.5 lbs. Max. Hanging Height: 107.25" Min. Hanging Height: 15.25"

96" Wire

Canopy: 5"W x 1.25"H

#### LAMPING INFORMATION

Lamping: 1 - 100 Watt E26 Medium

No. of Sockets: 1

Max Wattage Per Bulb: 100W Socket Base: E26 Medium

Dimmable: Yes Bulbs Included: No

Recommended Bulb(s): ST18

Voltage: 120V UL Rating: Dry

## **GLASS DESCRIPTION**

Clear Glass

Glass Dimensions: 6"W X 6.75"H

## **ADDITIONAL INFORMATION**

Braided Black Cord