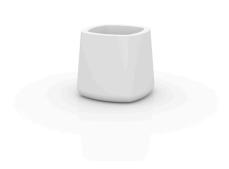

# **ULM SQUARE POT 68x68x60**

A collection fashioned as the new norm with an inherit universal and logical appeal. A functional seating collection that strikes a perfect balance between design, technology, and ergonomics based on basic cube, prism, and spherical shapes. The Ulm collection seeks unity within its design and that of other products, combining amongst diverse elements that form a complete ensemble. The sofa, like the chairs, daybed, coffee table, and ottoman embody rigid and resilient structures for rest and support that provide total comfort. Much like the name Ulm, its soft forms are a tribute to the formal approach of the Ulm School. The ability to illuminate each piece can envelope any space in color, providing innovative technology that makes it unique.

## **Description**

Pot made of polyethylene resin by rotational moulding. 100% Recyclable. Item suitable for indoor and outdoor use. Available in different finishes.