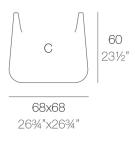

### Weight

8.8 Kg

ULM cuadrada 68 cm ULM square 26¾"  $C = 52 \times 52 \times 60 \text{ cm}$  $C = 20\frac{1}{2} \times 20\frac{1}{2} \times 23\frac{1}{2}$ 