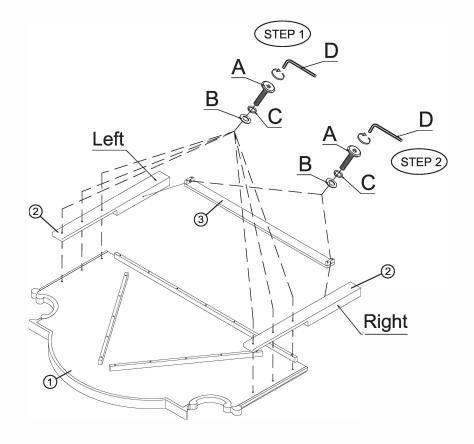

| HARDWARE LIST |         |                           |      |
|---------------|---------|---------------------------|------|
| NO.           | Drawing | Description               | Q'ty |
| Α             |         | Bolt Φ5/16"x 1-3/4"       | 8pcs |
| В             | 0       | Flat washer (Ø5/16"x19mm) | 8pcs |
| С             | 0       | Spring washer (Ø5/16")    | 8pcs |
| D             |         | Allen wrench(5mm)         | 1pc  |