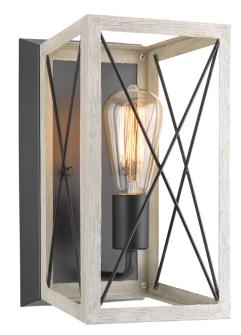

| DATE:    | TYPE: |  |
|----------|-------|--|
| NAME:    |       |  |
| PROJECT: |       |  |
|          |       |  |

Incandescent

- Features a classic pattern commonly found on barn or farmhouse doors and gates
- Faux-painted wood-look enclosure to frame vintage-style light bulbs.
- Coastal-inspired whitewashed finish paired with Graphite details

Category: Sconces
Finish: Graphite (painted)

Construction: Steel construction

Width: 6-7/8" Height: 12" Depth: 6"

H/CTR: 4" (facing up)

| MOUNTING                                                                                                 | ELECTRICAL                                | LAMPING                                                      | ADDITIONAL INFORMATION     |
|----------------------------------------------------------------------------------------------------------|-------------------------------------------|--------------------------------------------------------------|----------------------------|
| Wall mounted  Mounting strap for outlet box included  covers a standard 4" octagonal recessed outlet box | Pre-wired<br>6" of wire supplied<br>120 V | Quantity:<br>One 100w max. Medium Base<br>Medium base socket | cULus Damp location listed |