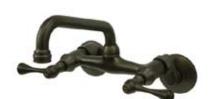

## MODEL#:**ES3135L**PRODUCT SPECIFICATION SHEET

## **DESCRIPTION:**

Wall Mount Kit Fct W/Twin Magellan Hdl, Orb

**Note:** Please always check with Elements of Design Customer Service for Cartridge Model Number Verification before you order.

**Note:** Photo above and Drawing below shows overall style of the product, handle styles may be different to the product model number this specification sheet is refering to.