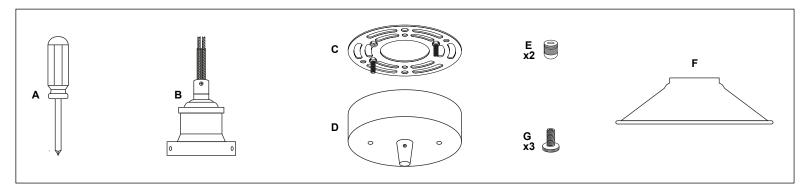

## ASSEMBLY INSTRUCTIONS

REMOVE ALL PARTS FROM PACKAGE, BE CAREFUL NOT TO DAMAGE ANY COMPONENTS.

REMOVE ALL PARTS FROM PACKAGE, BE CAREFUL NOT TO DAMAGE ANY COMPONENTS.

- 1. Measure area and determine desired hanging height.
- 2. Adjust the length of the cord by loosening the screw on the stem of the canopy with the provided screwdriver [A]. Re-tighten screw after desired cord length is achieved.

- 5. Install light to ceiling. We recommend installation by a qualified electrical professional. Canopy nuts [E] are used to tighten light to ceiling.
- 6. Install the metal shade [F] onto socket part [B] and tighten by using screws [G]. Install bulb 60W max (included with LED).