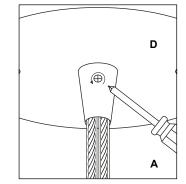

## ASSEMBLY INSTRUCTIONS

REMOVE ALL PARTS FROM PACKAGE, BE CAREFUL NOT TO DAMAGE ANY COMPONENTS.

REMOVE ALL PARTS FROM PACKAGE, BE CAREFUL NOT TO DAMAGE ANY COMPONENTS.

- 1. Measure area and determine desired hanging height.
- 2. Adjust the length of the cord by loosening the screw on the stem of the canopy with the provided screwdriver [A]. Re-tighten screw after desired cord length is achieved.