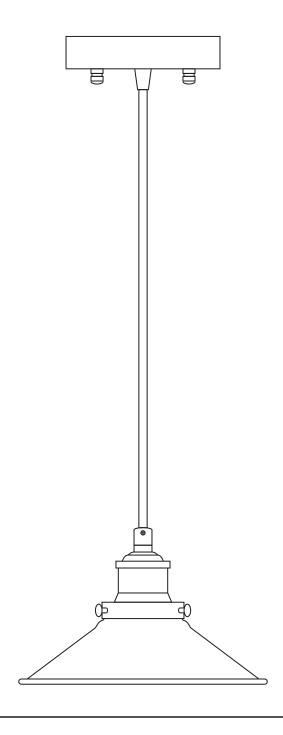

## INDUSTRIAL PENDANT LAMP

## ASSEMBLY INSTRUCTIONS

REMOVE ALL PARTS FROM PACKAGE, BE CAREFUL NOT TO DAMAGE ANY COMPONENTS.



REMOVE ALL PARTS FROM PACKAGE, BE CAREFUL NOT TO DAMAGE ANY COMPONENTS.



- 1. Measure area and determine desired hanging height.
- 2. Adjust the length of the cord by loosening the screw on the stem of the canopy with the provided screwdriver [A]. Re-tighten screw after desired cord length is achieved.







- 5. Install light to ceiling. We recommend installation by a qualified electrical professional. Canopy nuts [E] are used to tighten light to ceiling.
- 6. Install the metal shade [F] onto socket part [B] and tighten by using screws [G]. Install bulb 60W max (included with LED).