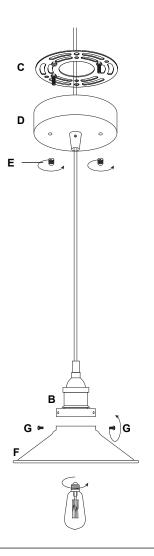

- 5. Install light to ceiling. We recommend installation by a qualified electrical professional. Canopy nuts [E] are used to tighten light to ceiling.
- 6. Install the metal shade [F] onto socket part [B] and tighten by using screws [G]. Install bulb 60W max (included with LED).