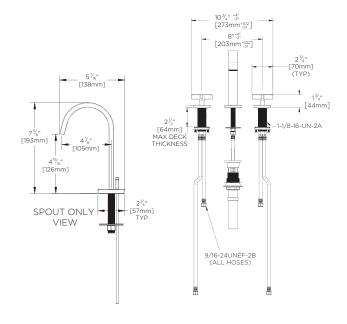

#### **WARRANTY:**

Visit www.speakman.com for full product warranty information

- Limited Lifetime Warranty (consumer)
- 5 Year Limited Warranty (commercial)

1. All dimensions are in inches (millimeters) unless otherwise specified and are subject to change without notice