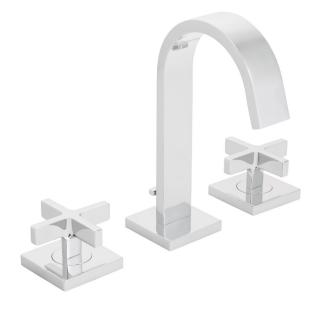

# Lura® Widespread Faucet

## **FEATURES:**

- 1.2 GPM (4.5 L/min) flow rate
- Brass construction
- Cross handles
- 1/4 turn ceramic cartridges
- Stainless steel inlet supply lines included, with 3/8" compression fittings
- Pop-up drain with lift rod
- Corrosion resistant finishes
- Coordinates with Lura Collection