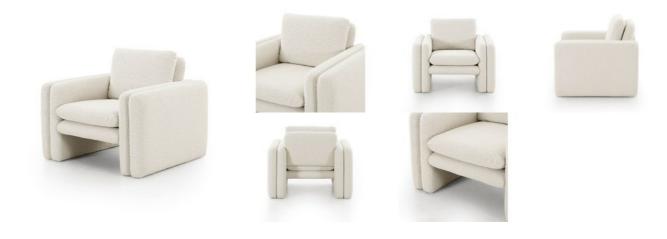

## **OVERVIEW**

PRODUCT DETAILS

SKU: 227772-002 Collection: Grayson Weight: 93.03 lb Colors: Knoll Natural Materials: 95% Pl, 5% Pc Volume: 25.07 cu ft Ready for Immediate Shipment: 0

**More Arriving Soon:** Yes, Late August 2022

**Overall Dimensions:** 39.50"w x 36.50"d x 33.50"h

Seat Depth: 23.5" Seat Height: 18.5"

Arm Height from Floor: 24.25" Arm Height from Seat: 5.75" Seat Construction: S-Spring