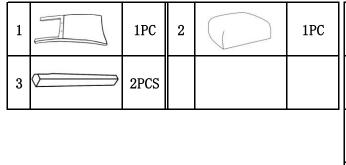

## **ASSEMBLY INSTRUCTION**



## PARTS IDENTIFICATION



## **HARDWARE IDENTIFICATION**

| A | <ul><li>(1) (1) (1) (1) (1) (1) (1) (1) (1) (1)</li></ul> | 4PCS  | В | <ul> <li>(1) (1) (1) (1) (1) (1) (1) (1) (1) (1)</li></ul> | 2PCS  |
|---|-----------------------------------------------------------|-------|---|------------------------------------------------------------|-------|
| С | (ا)))))))<br>4 5/16″X60mm                                 | 4PCS  | D | <u>ф 8тт</u>                                               | 10PCS |
| E | <u>ф 22</u> ш                                             | 10PCS | F | Φ 10*40mm                                                  | 1PC   |
| G | 5mm                                                       | 1PC   |   |                                                            |       |

ATTENTION: WHEN YOU ASSEMBLE,