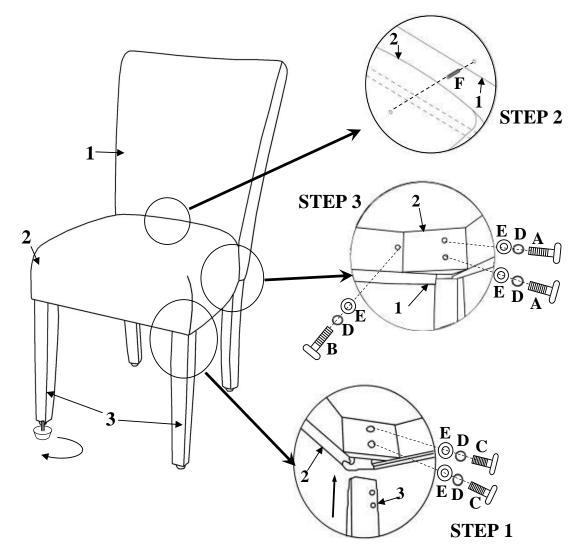

## **ASSEMBLY INSTRUCTION**

ATTENTION: WHEN YOU ASSEMBLE, PLEASE DO NOT TIGHTEN EACH SCREW UNTIL ALL SCREWS ARE LINED UP WITH THE FRAME.