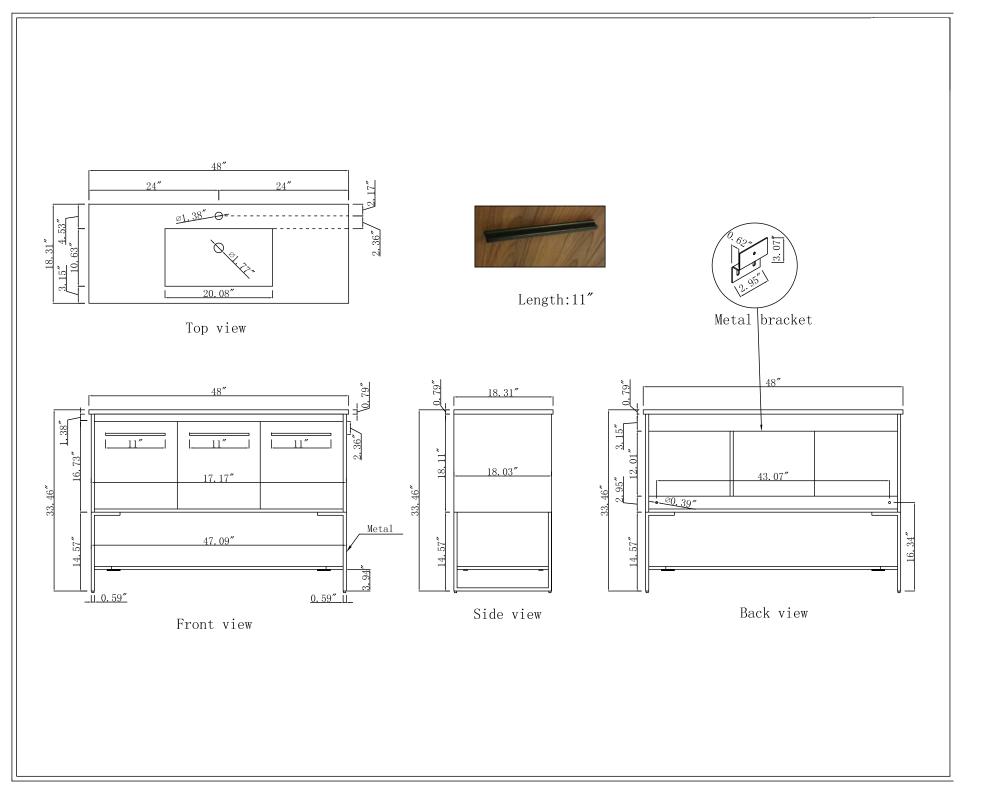

| Model #                       | VF42048CG     | "Number of Doors "             | 3            | "Table: seating capacity"   | 1             | "drawer glide extension"                        | N/A    | "cabinet interior width"          | DR1: 30.35"<br>DR2: 15.04" |
|-------------------------------|---------------|--------------------------------|--------------|-----------------------------|---------------|-------------------------------------------------|--------|-----------------------------------|----------------------------|
| Finish                        | Conctete Grey | "Finished Back "               | NO           | "upholstery color"          | N/A           | "drawer glide material"                         | N/A    | "cabinet interior depth"          | 16.85"                     |
| "Hand Painted"                | NO            | "Hardware finish "             | Black        | "upholstery pattern"        | N/A           | "drawer dividers"                               | N/A    | "leg height"                      | 14.57"                     |
| "Mirror type"                 | N/A           | "Assembly "                    | YES          | "cushion material"          | N/A           | "Drawer Interior finish"                        | N/A    | "leg width"                       | 47.09"                     |
| "Beveled glass"               | N/A           | "Product Width "               | 48"          | "base finish"               | Conctete Grey | "Ball Bearing Glides"                           | N/A    | "leg depth"                       | 17.83"                     |
| "Frame material "             | MDF           | "Product Depth"                | 18.31"       | "powder coated finish"      | YES           | "soft close drawer glides"                      | N/A    | "gloss finish"                    | NO                         |
| "Solid wood<br>construction " | N/A           | "Product Height"               | 33.46"       | "base material"             | MDF           | "Number of cabinets"                            | 2      | "stackable"                       | NO                         |
| "Drawers Included "           | NO            | "Package LENGTH"               | 52.0"        | "top material"              | Porcelain     | "shelf height"                                  | 3.94″  | "leg design"                      | Bracket legs               |
| "Number of Drawers"           | N/A           | "Packaged WIDTH"               | 25.6″        | "wood species"              | MDF           | "shelf width"                                   | 39.57" | "Armoires: ring slots"            | N/A                        |
| "Joinery Type "               | N/A           | "Packaged HEIGHT"              | 25.2″        | "tip over restraint strap " | N/A           | "shelf depth"                                   | 17.83″ | "Armoires: hooks"                 | N/A                        |
| "Drawer railing "             | N/A           | "Package Weight(Ibs) "         | 126          | "shape of top"              | Rectangle     | "Shelf thickness"                               | 0.59"  | "armoires: mirror<br>dimensions " | N/A                        |
| "Drawer Width"                | N/A           | "Product Weight(lbs)"          | 110          | "lift top"                  | NO            | "Any certification?"<br>(CARB/TSCA VI)          | YES    | "door thickness"                  | 0.59"                      |
| "Drawer Depth "               | N/A           | "Shipping Type"                | Small Parcel | "shelf material"            | MDF           | "California Proposition 65<br>warning required" | YES    | "false drawers?"                  | N/A                        |
| "Drawer Height "              | N/A           | "table top width"              | 18.31"       | "adjustable shelves"        | NO            | "Drawers Interior Height"                       | N/A    | "sink type "                      | Porcelain                  |
| "Shelves "                    | YES           | "table top finish"             | White        | "Drawer Handle designs"     | Bar Pulls     | "Drawer Interior Width"                         | N/A    | "# of faucet holes "              | 1                          |
| "Number of Shelves "          | 1             | "glass top tempered"           | NO           | "saftey stop"               | YES           | "Drawer Interior Depth"                         | N/A    |                                   |                            |
| "Doors included "             | YES           | "table top maximum<br>weight " | 66 LBS       | "felt lined drawers"        | N/A           | "cabinet interior height"                       | 17.52  |                                   |                            |
|                               |               |                                |              |                             |               |                                                 |        |                                   |                            |