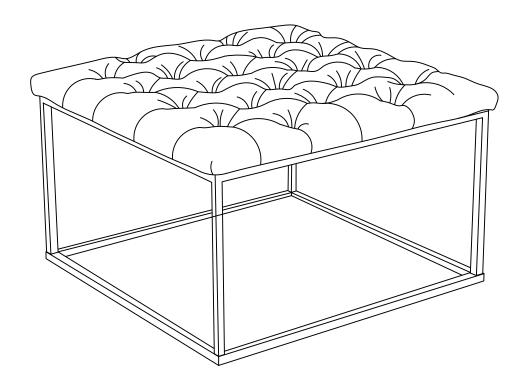

A friendly reminder from us:

ench.

After a period of time, there may be a chance the KD furniture may become loose, please use an Allen wrench to tighten the loose bolts.

- 1 bench 1
- 2 metal frame 1 2
- metal frame 2 2
- (4) metal frame 3