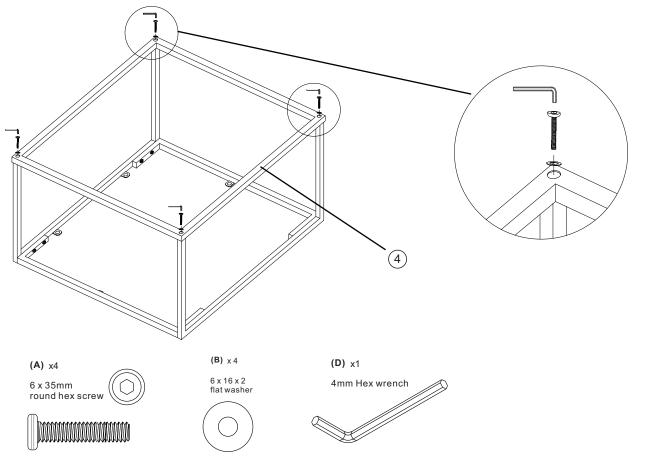

#### hardware

(A) x 4

6 x 35mm round hex screw

**(B)** x 10

6 x 16 x 2 flat washer

(C) x6

8mm lock washer

**(D)** x 1

4mm Hex wrench

**(E)** x 14

6 x 25mm round hex screw

## step 1.