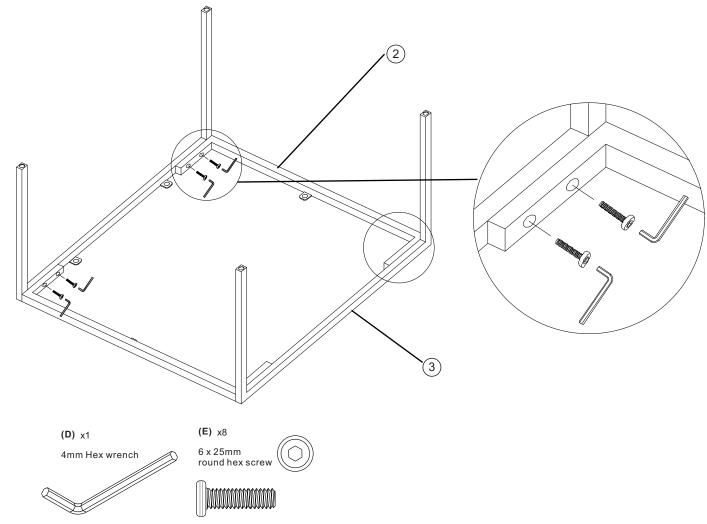

4mm Hex wrench

**(E)** x 14

6 x 25mm round hex screw

# step 3.

**(B)** x 6 6 x 16 x 2 flat washer

(C) x6

8mm lock washer

4mm Hex wrench

(**E)** x 6 6 x 25mm round hex screw

step 4.