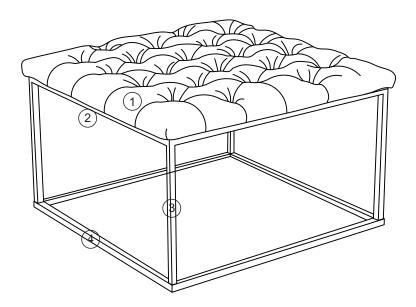

A friendly reminder from us:

ench.

After a period of time, there may be a chance the KD furniture may become loose, please use an Allen wrench to tighten the loose bolts.

- 1 bench 1
- 2 metal frame 1 2
- metal frame 2 2
- (4) metal frame 3