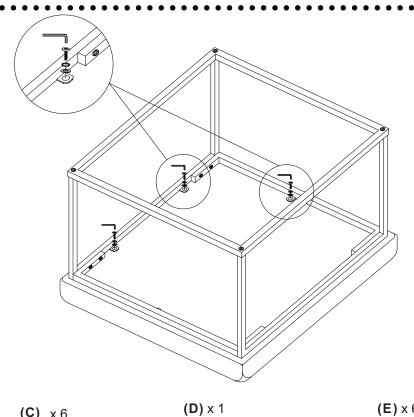

# step 3.

**(B)** x 6 6 x 16 x 2 flat washer

(C) x6

8mm lock washer

4mm Hex wrench

(**E)** x 6 6 x 25mm round hex screw

step 4.