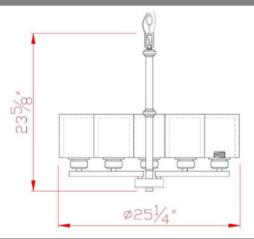

; white inner glass: 6" H x 4" Dia (each) | the state   |
| Lamp Type & Wattage:   | Five 60W, medium base incandescent lamps                                      | 1 Alexandre |
| Mounting:              | Ceiling mounted                                                               |             |
| Finish:                | Satin Nickel                                                                  |             |
| Voltage:               | 120V                                                                          | head head   |
| Weight:                | 15.0 lbs                                                                      |             |
| Companion Fixtures:    | wall/vanity lights, Mini Pendant, Chandelier                                  | A A A A A   |

## Dimensions



## Warranty & Compliances

UL UL/cUL; Dry locations only ADA N/A EnergyStar N/A



#### **Companion Fixtures**

5 Lt Chandelier

1 Lt Wall Mount

- 2 Lt Wall Mount
- 3 Lt Wall Mount
- 4 Lt Wall Mount
- 1 Lt Mini Pendant
- 3 Lt Chandelier
- 5 Lt Wall Mount

Type:

Job: Order Code:

Approvals: