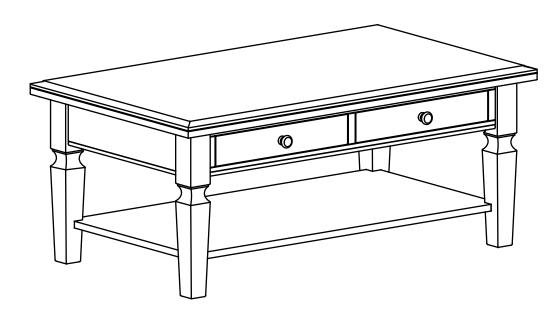

### **48" COFFEE TABLE WITH 2 DRAWERS**

Thank you for purchasing this quality product. Be sure to check all packaging material carefully for small parts that may have come loose inside the carton during shipment.

## **48" COFFEE TABLE WITH 2 DRAWERS**