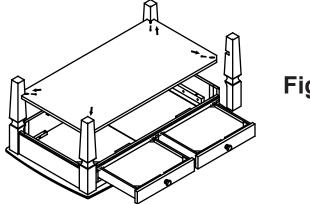

#### **STEP 2**

- 2.1-Insert the Fixed Shelf to three legs, insert the last leg to the corner of apron frame and Fixed Shelf. Then tighten with Flat Washer(4), Lock Washer(3) and Hex Bolt(1) using the Wrench(5) provided.
- 2.2- Insert and tighten the Pan Head Screw(2) using a screw-driver (Not provided) into the Fixed Shelf to scure Shelf as shown on Fig.2

## Fig.2