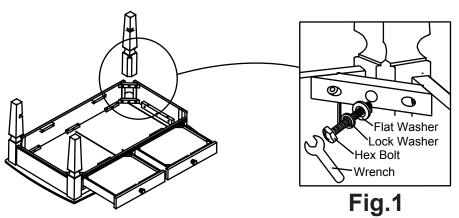

#### STEP 1

- 1.1-Pull out the Drawer Box as shown and Turn the Table Top upside down on a protective surface such as carpet or other soft materialas shown in Fig1.
- 1.2-Use Flat Washer(4), Lock Washer(3), Hex Bolt(1) and Wrench(5), to attach three legs randomly to the table top, do not fully tighten yet.

#### **STEP 2**

- 2.1-Insert the Fixed Shelf to three legs, insert the last leg to the corner of apron frame and Fixed Shelf. Then tighten with Flat Washer(4), Lock Washer(3) and Hex Bolt(1) using the Wrench(5) provided.
- 2.2- Insert and tighten the Pan Head Screw(2) using a screw-driver (Not provided) into the Fixed Shelf to scure Shelf as shown on Fig.2

## Fig.2