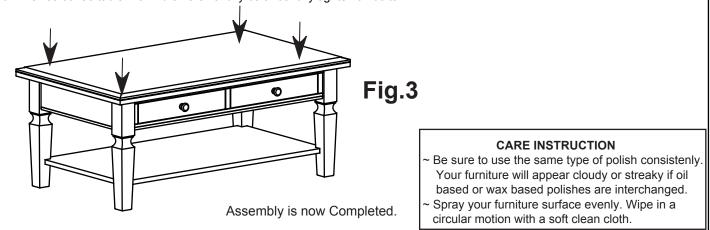

#### **STEP 3**

- 3.1- Turn table to upright position.
- 3.2- Once coffee table with 2 drawers is fully balance fully tighten all bolts.