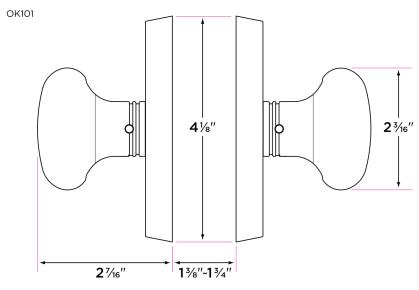

## **Oakley Knob**

| DESCRIPTION                                                                                      | PRODUCT<br>CODE | CASE |
|--------------------------------------------------------------------------------------------------|-----------------|------|
| Passage (hall/closet) Both sides always free                                                     | OK101           | 12   |
| Privacy (bed/bath) Locked by push pin. Unlocked by push pin, knob turn, or emergency pin outside | OK102           | 12   |
| Dummy (closet) Inactive, single-sided, flush mount with two wood screws                          | OK100           | 12   |

| Finishes                                       | Door Handing                                    | Door Thickness   | Key Cylinder                             |
|------------------------------------------------|-------------------------------------------------|------------------|------------------------------------------|
| 11P Vintage Bronze                             | Non-handed                                      | 1 3/8" to 1 3/4" | No keyed option                          |
| NI Nickel                                      |                                                 |                  | Pair passage lever with                  |
| FBL Flat Black                                 |                                                 |                  | mountain deadbolt for exterio<br>locking |
| SB Satin Brass                                 |                                                 |                  | -                                        |
|                                                |                                                 |                  |                                          |
| Strike Plate                                   | Latch                                           | Door Prep        | Materials                                |
| 2 ¼" x 1 ¾" full lip radius<br>corner standard | 21⁄4" x 1" radius corner faceplate              | Crossbore 2 1/8" | Solid zinc knob                          |
|                                                |                                                 | Edgebore 1"      | All metal parts                          |
|                                                | Non-adjustable 2 ¾" or 2 ¾"                     |                  |                                          |
|                                                | Drive-in latch available                        |                  |                                          |
|                                                | 1/2" throw bolt                                 |                  |                                          |
|                                                | Split Spindle- both sides operate independently |                  |                                          |
|                                                |                                                 |                  |                                          |
|                                                |                                                 |                  |                                          |