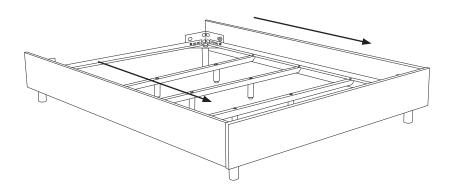

# STEP 2 - CENTER SUPPORT SYSTEM

### 2.1

Align holes of (E) center support rail with holes on (B) metal side rails. Attach using (H1) bolts and (H2) nut. Tighten using (H9, H11) wrenches.

Please note: (E) center support rail attaches underneath (B) metal side rails.

#### 2.2

Attach (F) center support legs to (E) center support rail using (H5) bolts and (H6) washer. Tighten using (H9) L wrench.