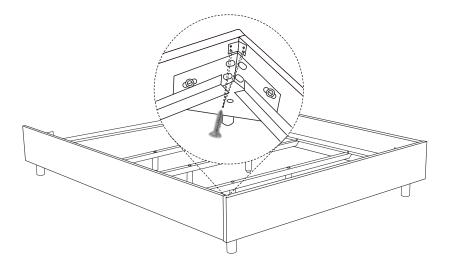

### 2.1

Align holes of (E) center support rail with holes on (B) metal side rails. Attach using (H1) bolts and (H2) nut. Tighten using (H9, H11) wrenches.

Please note: (E) center support rail attaches underneath (B) metal side rails.

#### 2.2

Attach (F) center support legs to (E) center support rail using (H5) bolts and (H6) washer. Tighten using (H9) L wrench.