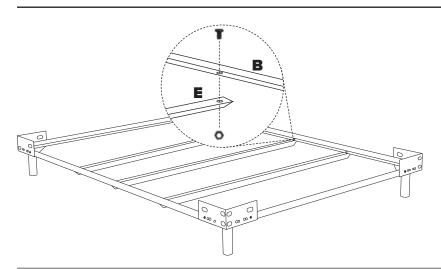

# STEP 2 - CENTER SUPPORT SYSTEM

### 2.1

Align holes of (E) center support rail with holes on (B) metal side rails. Attach using (H1) bolts and (H2) nut. Tighten using (H9, H11) wrenches.

Please note: (E) center support rail attaches underneath (B) metal side rails.

#### 2.2

Attach (F) center support legs to (E) center support rail using (H5) bolts and (H6) washer. Tighten using (H9) L wrench.