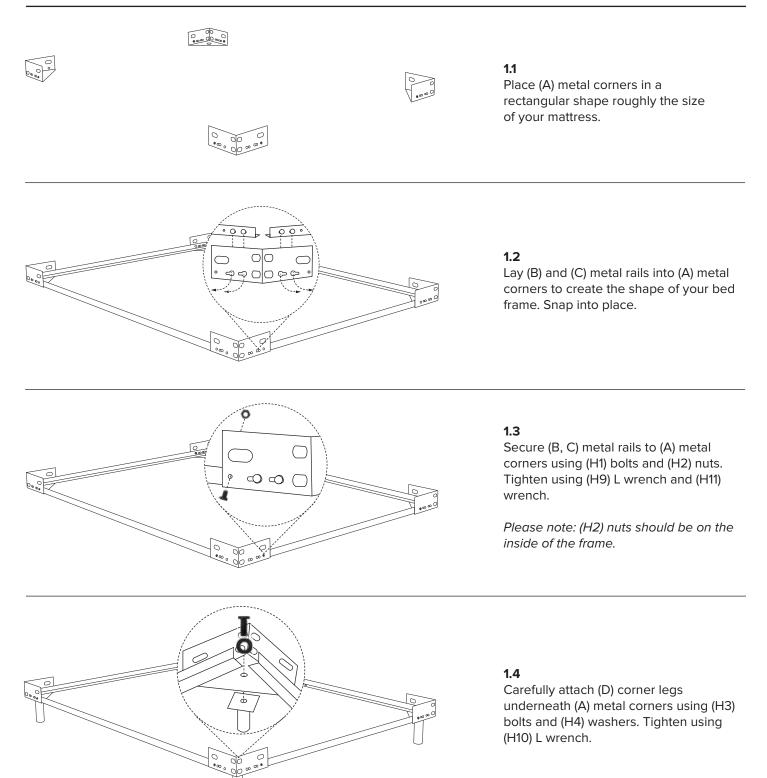

# COMPONENTS



*Please note: you will need a flat head and phillips head screwdriver to assemble your bed frame.* 

### STEP | - BUILDING THE METAL BED FRAME



# STEP 2 - CENTER SUPPORT SYSTEM



### 2.1

Align holes of (E) center support rail with holes on (B) metal side rails. Attach using (H1) bolts and (H2) nut. Tighten using (H9, H11) wrenches.

Please note: (E) center support rail attaches underneath (B) metal side rails.

#### 2.2

Attach (F) center support legs to (E) center support rail using (H5) bolts and (H6) washer. Tighten using (H9) L wrench.

## STEP 3 - ATTACHING THE UPHOLSTERED RAILS



#### 3.1

Loosely attach (G, H) upholstered rails to bed frame using (H7) bolts and (H8) washers.

Please note: if (G) upholstered side rails have an additional hole, make sure the hole faces upwards and away from the (H) upholstered foot rail.

### STEP 3 - ATTACHING THE UPHOLSTERED RAILS CONTINUED



#### 3.2

Push (G) upholstered side rails