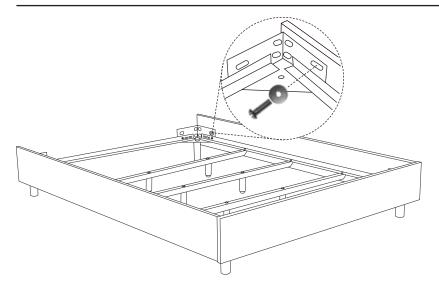

## STEP 3 - ATTACHING THE UPHOLSTERED RAILS

#### 3.1

Loosely attach (G, H) upholstered rails to bed frame using (H7) bolts and (H8) washers.

Please note: if (G) upholstered side rails have an additional hole, make sure the hole faces upwards and away from the (H) upholstered foot rail.