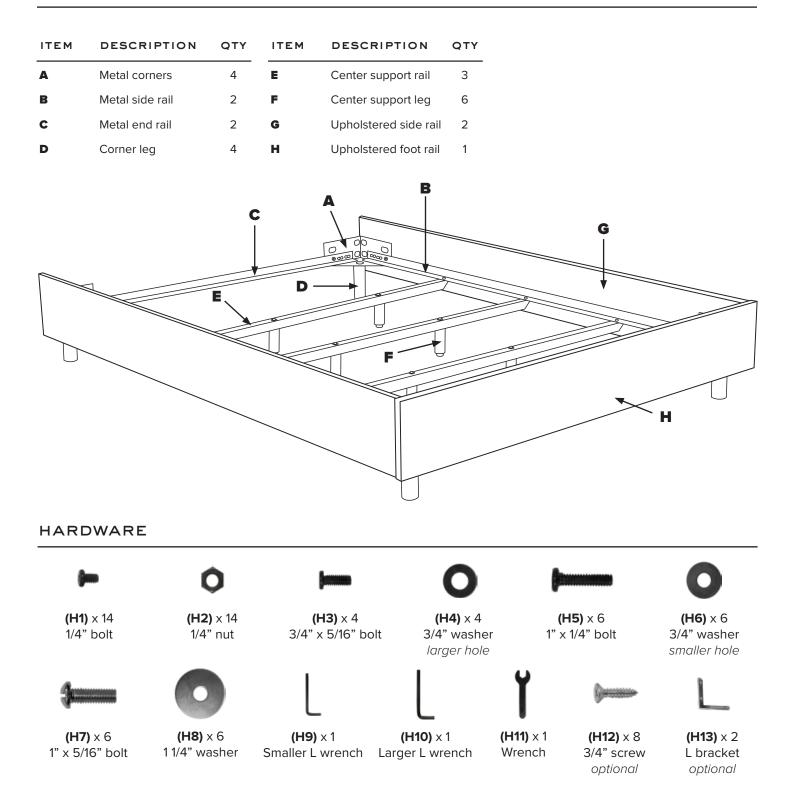

# COMPONENTS

*Please note: you will need a flat head and phillips head screwdriver to assemble your bed frame.* 