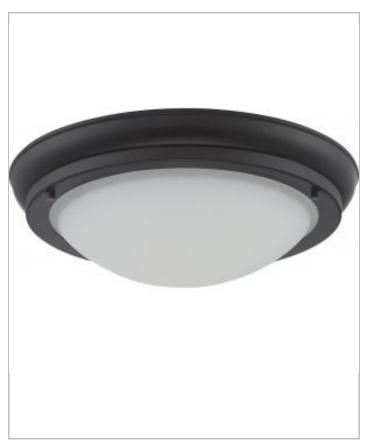

## General

| Finish                    | Aged Bronze  |
|---------------------------|--------------|
| Wattage                   | 18           |
| Style                     | Transitional |
| CCT (Kelvin)              | 3000K-2200K  |
| Length (in.)              | 9.63         |
| Width (in.)               | 9.63         |
| Height (in.)              | 3.63         |
| Indoor or Outdoor Fixture | Indoor       |

| Specifications   |                   |
|------------------|-------------------|
| Technology       | LED               |
| CRI              | 82                |
| Lumen Output     | 1430              |
| Rated Hours      | 30000             |
| Voltage          | 120V              |
| Dimmable         | Yes - Dimmable    |
| Fixture Material | Satin White Glass |
| Fixture Type     | Flush Mount       |

| Compliance      |         |
|-----------------|---------|
| Safety Listing  | cETLus  |
| Location Rating | Damp    |
| UL Application  | Ceiling |
| Energy Star     | No      |
| CA Prop 65      | Lead    |
| RoHS Compliant  | Yes     |