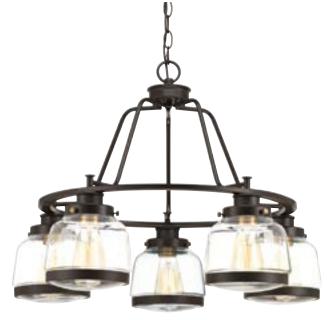

## Incandescent

This collection features a timeless clear schoolhouse-style globe. Metal fittings add distinction to complete the vintage look. Available in hanging, wall and ceiling styles, this collection provides the perfect compliment to farmhouse or coastal-inspired homes.

- This collection provides the perfect compliment to farmhouse or coastal-inspired homes
- Metal fittings add distinction to complete the vintage look
- Antique Bronze with brass accents finish complements a variety of interior settings
- Features timeless clear schoolhouse-style globes
- Uses five 75-watt max. candelabra style bulbs (sold separately)
- Recommend A19 LED filament bulb
- Chandeliers have the ability to change the look of a room try over a dining room table, in a bath and vanity setting or other spaces that are in need of ambient illumination and decorative décor
- Clear glass shades are highlighted by dual-toned finish that is popular in mixed metal décor

Category: Chandeliers

Finish: Antique Bronze (painted)
Construction: Steel construction
Glass/Shade: Clear Glass shade

Diameter: 26" Height: 19-1/4"

Overall Ht. W/Chain: 92-1/2"

Glass

Width: 6-1/2" Height: 5-1/4"