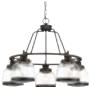

## Incandescent

This collection features a timeless clear schoolhouse-style globe. Metal fittings add distinction to complete the vintage look. Available in hanging, wall and ceiling styles, this collection provides the perfect compliment to farmhouse or coastal-inspired homes.

- This collection provides the perfect compliment to farmhouse or coastal-inspired homes
- Metal fittings add distinction to complete the vintage look
- Antique Bronze with brass accents finish complements a variety of interior settings
- Features timeless clear schoolhouse-style globes
- Uses five 75-watt max. candelabra style bulbs (sold separately)
- Recommend A19 LED filament bulb
- Chandeliers have the ability to change the look of a room try over a dining room table, in a bath and vanity setting or other spaces that are in need of ambient illumination and decorative décor
- Clear glass shades are highlighted by dual-toned finish that is popular in mixed metal décor

Category: Chandeliers

Finish: Antique Bronze (painted)
Construction: Steel construction
Glass/Shade: Clear Glass shade

Diameter: 26" Height: 19-1/4"

Overall Ht. W/Chain: 92-1/2"

Glass

Width: 6-1/2" Height: 5-1/4"