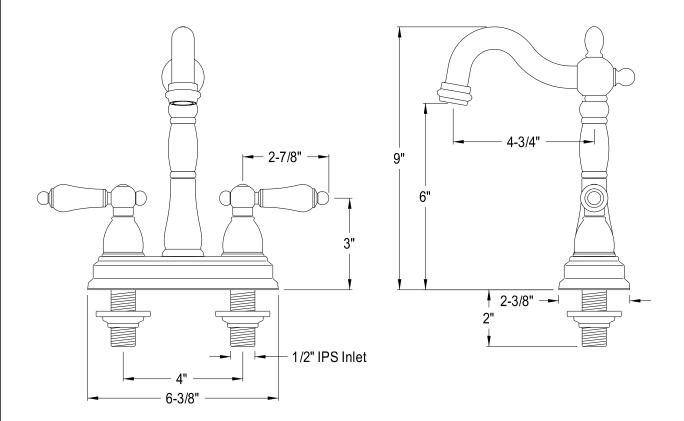

## MODEL#:**EB1491AL**PRODUCT SPECIFICATION SHEET

**Note:** Photo above and Drawing below shows overall style of the product, handle styles may be different to the product model number this specification sheet is refering to.