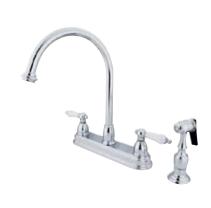

## MODEL#:**EB3751PLBS** PRODUCT SPECIFICATION SHEET

**Note:** Photo above and Drawing below shows overall style of the product, handle styles may be different to the product model number this specification sheet is refering to

## **DESCRIPTION:**

Deck Mount 8" Center Kit Fct, Cp,PI Hdl W/Brs Spr