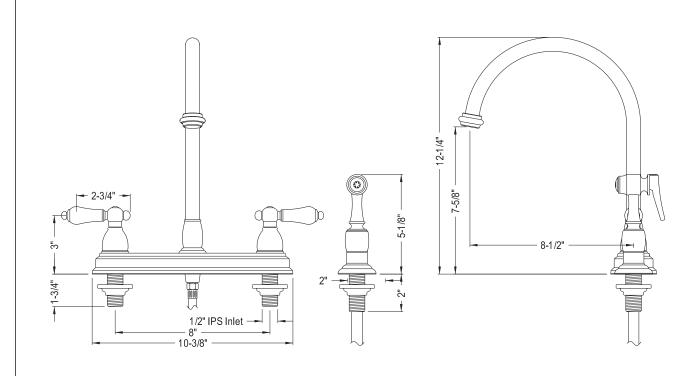

## MODEL#:**EB3751PLBS** PRODUCT SPECIFICATION SHEET

**Note:** Photo above and Drawing below shows overall style of the product, handle styles may be different to the product model number this specification sheet is refering to

## **DESCRIPTION:**

Deck Mount 8" Center Kit Fct, Cp,PI Hdl W/Brs Spr