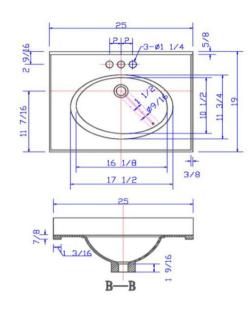

## Cultured Marble Vanity Top 25x19 VANITY TOPS

## Solid White

| Tolerance |       |       |
|-----------|-------|-------|
|           | +     | -     |
| Length    | 0     | 7/16" |
| Width     | 0     | 1/4"  |
| Thickness | 1/16" | 1/16" |

## **SPECIFICATIONS**

MATERIAL: Cultured Marble TOOLS NEEDED FOR INSTALLATION: 100% silicone

**ASSEMBLED DIMENSIONS:**  $10.44" \text{ H} \times 25" \text{ L} \times 19" \text{ D}$ 

ASSEMBLED WEIGHT: 27.39 lbs.
FAUCET TYPE: Lav Centerset

NUMBER OF MOUNTING HOLES: 3

BOWL MATERIAL: Cultured Marble

BACK SPLASH INCLUDED: Yes

COLOR: Solid White

NUMBER OF BOWLS:

**BOWL DIMENSIONS:** 5.2"  $H \times 10.55$ "  $W \times 16.14$ " D

BOWL SHAPE: Oval
SINK THICKNESS: 0.98"
MOUNTING TYPE: Integrated

OVERFLOW HOLE: Yes

**WARRANTY:** 5-Year limited warranty

LEGAL FOR SALE IN CALIFORNIA: Yes