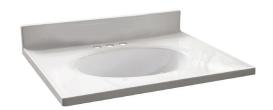

## Cultured Marble Vanity Top 25x19 VANITY TOPS

## Solid White

| Tolerance |       |       |
|-----------|-------|-------|
|           | +     | -     |
| Length    | 0     | 7/16" |
| Width     | 0     | 1/4"  |
| Thickness | 1/16" | 1/16" |

NUMBER OF MOUNTING HOLES: 3

BOWL MATERIAL: Cultured Marble

BACK SPLASH INCLUDED: Yes

COLOR: Solid White

NUMBER OF BOWLS:

**BOWL DIMENSIONS:** 5.2"  $H \times 10.55$ "  $W \times 16.14$ " D

BOWL SHAPE: Oval
SINK THICKNESS: 0.98"
MOUNTING TYPE: Integrated