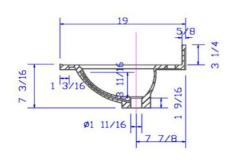

## **SPECIFICATIONS**

MATERIAL: Cultured Marble TOOLS NEEDED FOR INSTALLATION: 100% silicone

**ASSEMBLED DIMENSIONS:**  $10.44" \text{ H} \times 25" \text{ L} \times 19" \text{ D}$ 

ASSEMBLED WEIGHT: 27.39 lbs.
FAUCET TYPE: Lav Centerset

NUMBER OF MOUNTING HOLES: 3

BOWL MATERIAL: Cultured Marble

BACK SPLASH INCLUDED: Yes

COLOR: Solid White

NUMBER OF BOWLS:

**BOWL DIMENSIONS:** 5.2"  $H \times 10.55$ "  $W \times 16.14$ " D

BOWL SHAPE: Oval
SINK THICKNESS: 0.98"
MOUNTING TYPE: Integrated