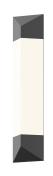

# Spec Sheet

Description: Reflects a subtle glow of LED light on its textured surface. Also available as a <u>Compact Sconce</u>, <u>Panel Sconce</u>, <u>Bollard</u>, and <u>Double Bollard</u>.

Type #:

## **Available Finishes**

Available Finishes: Textured Bronze (.72), Textured Gray (.74), Textured White (.98)