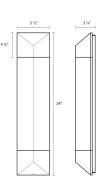

## **Dimensions**

| Height:                       | 24"   |
|-------------------------------|-------|
| Width:                        | 5.5"  |
| Extends:                      | 3.5"  |
| Minimum Extension:            | 3.5"  |
| Maximum Extension:            | 3.5"  |
| Size:                         | 24"   |
| Canopy/Backplate/Base Width:  | 4.75  |
| Canopy/Backplate/Base Depth:  | 0.5   |
| Canopy/Backplate/Base Height: | 23.25 |
|                               |       |