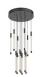

## **PENDANTS**

MP75113-CH Chrome

MP75113-BK Black

Brushed Gold

## **DESCRIPTION**

The Motif Collection is inspired by the multitude of configurations in which it can create. Each fixture is comprised of thin lines of light in a refractive cylinder, creating both clean lines and modern elegance. This collection features the latest in modern LED filament technology, creating a warm glow of light throughout each fixture that is both vintage and modern at once.