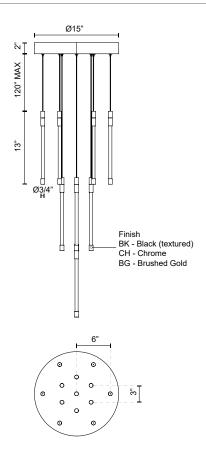

## **SPECIFICATION DETAILS**

\* For custom options, consult factory for details.

| Fixture Dimensions   | D12-3/4" x H13"                                            |
|----------------------|------------------------------------------------------------|
| Light Source         | LED with DC Driver                                         |
| Wattage              | 58W                                                        |
| Total Lumens         | 6825lm                                                     |
| Delivered Lumens     | 6115lm                                                     |
| Voltage              | 120V                                                       |
| Color Temperature    | 2700K                                                      |
| CRI (Ra)             | 90CRI                                                      |
| Optional Color Temps | 2700K - 5000K Available, Minimum Order Quantities<br>Apply |
| LED Rated Life       | 50,000 hours                                               |
| Dimming              | 100% - 10%, TRIAC or ELV Dimmer (Not Included)             |
| Glass Details        | Clear Glass                                                |
| Adjustable           | Yes                                                        |
| Wire Length          | 120" Max                                                   |
| Wire Type            | Color Matching Coaxial Wire                                |
| Minimum Hang Height  | 16"                                                        |
| Location             | Dry                                                        |
| Warranty             | 5 Years                                                    |
| Canopy Dimensions    | D15" x H2"                                                 |