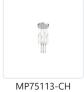

## **PENDANTS**









MP75113-CH Chrome

MP75113-BK Black

Brushed Gold

## **SPECIFICATION DETAILS**

\* For custom options, consult factory for details.

| Fixture Dimensions   | D12-3/4" x H13"                                            |
|----------------------|------------------------------------------------------------|
| Light Source         | LED with DC Driver                                         |
| Wattage              | 58W                                                        |
| Total Lumens         | 6825lm                                                     |
| Delivered Lumens     | 6115lm                                                     |
| Voltage              | 120V                                                       |
| Color Temperature    | 2700K