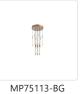

## **PENDANTS**









MP75113-CH Chrome

MP75113-BK Black

Brushed Gold

## **SPECIFICATION DETAILS**

\* For custom options, consult factory for details.

| Fixture Dimensions   | D12-3/4" x H13"                                            |
|----------------------|------------------------------------------------------------|
| Light Source         | LED with DC Driver                                         |
| Wattage              | 58W                                                        |
| Total Lumens         | 6825lm                                                     |
| Delivered Lumens     | 6115lm                                                     |
| Voltage              | 120V                                                       |
| Color Temperature    | 2700K