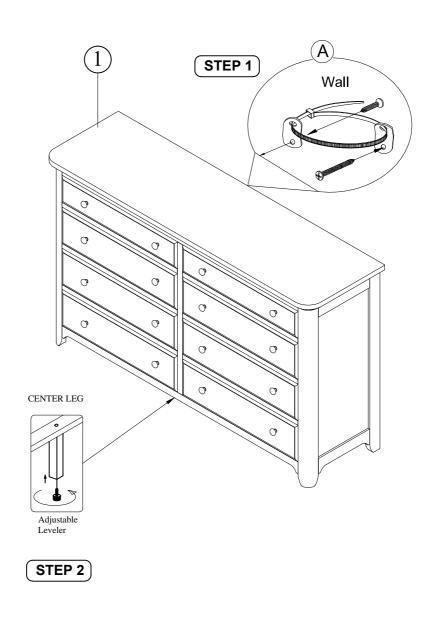

## DESCRIPTION: 8 DRAWER DRESSER

Thank you for purchasing this quality product. Be sure to check all packing material carefully for small Hardware which may have come loose inside the carton during shipment. Identify and count all Hardware and compare with the Hardware List Below.

| Parts List |                  |      |  |
|------------|------------------|------|--|
| No.        | Description      | Qty. |  |
| (-)        | 8 Drawer Dresser | 1 Pc |  |

|     | Hardware List (Pack inside Dresser) |          |      |  |
|-----|-------------------------------------|----------|------|--|
| No. | Description                         | Hardware | Qty. |  |
| A   | Tipping Restraint                   | 9        | 1 Pc |  |