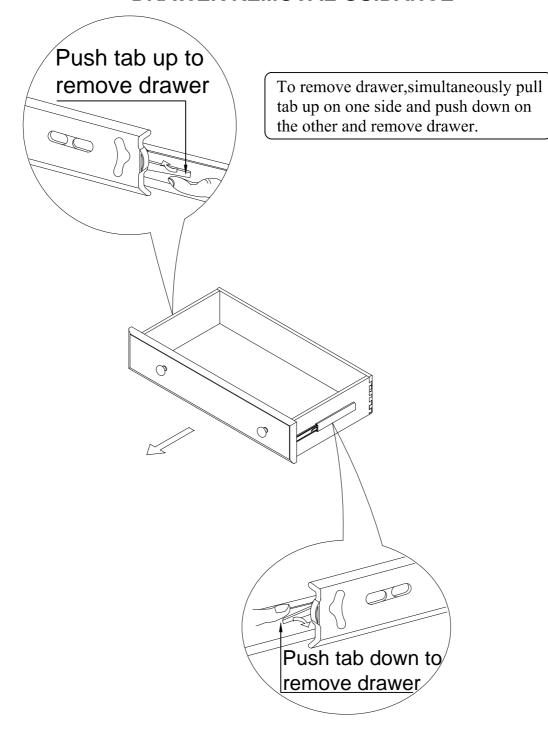

CRIPTION: 8 DRAWER DRESSER

Thank you for purchasing this quality product. Be sure to check all packing material carefully for small Hardware which may have come loose inside the carton during shipment. Identify and count all Hardware and compare with the Hardware List Below.

| Parts List |                  |      |  |
|------------|------------------|------|--|
| No.        | Description      | Qty. |  |
| (-)        | 8 Drawer Dresser | 1 Pc |  |

|     | Hardware List (Pack inside Dresser) |          |      |  |
|-----|-------------------------------------|----------|------|--|
| No. | Description                         | Hardware | Qty. |  |
| A   | Tipping Restraint                   | 9        | 1 Pc |  |



PAGE 1 OF 2

## **ASSEMBLY INSTRUCTION**

## **DRAWER REMOVAL GUIDANCE**



PAGE 2 OF 2 MADE IN VIET NAM