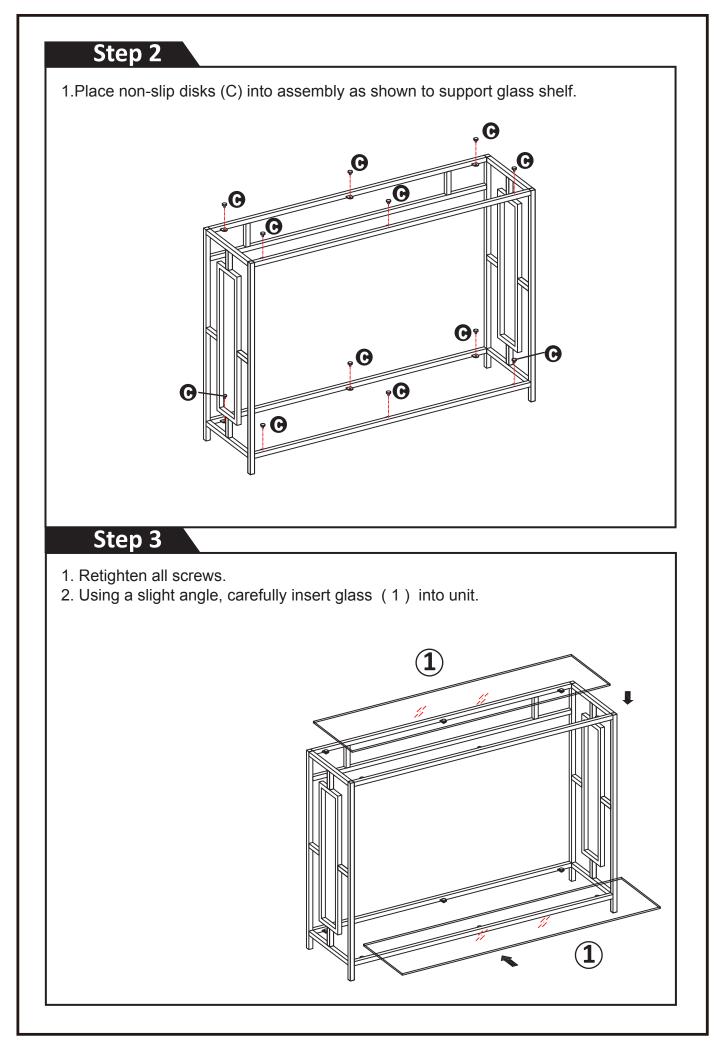

## Step 4

- 1.Drill holes slightly smaller than anchors (E)into drywall and gently tap anchors into holes.
- 2. Insert eyelet screws (G) into anchors and fasten unit to wall using cable ties (F).