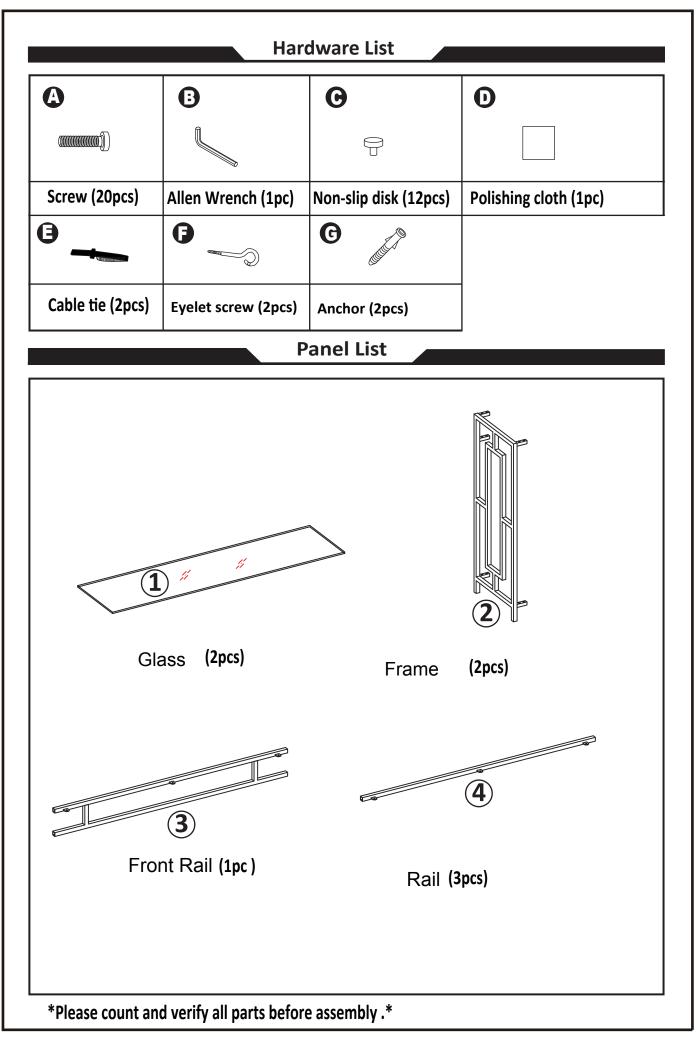

## Step 4

- 1.Drill holes slightly smaller than anchors (E)into drywall and gently tap anchors into holes.
- 2. Insert eyelet screws (G) into anchors and fasten unit to wall using cable ties (F).