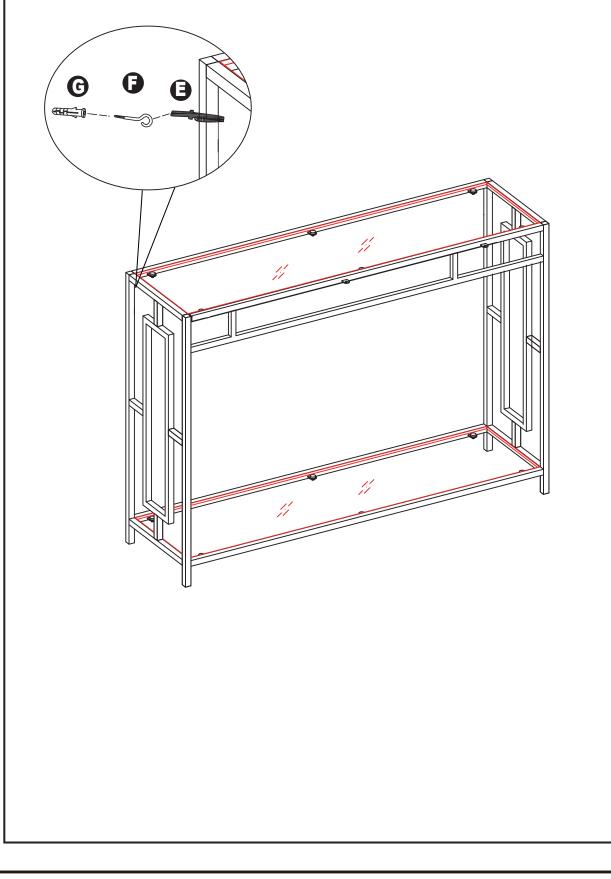

## Step 4

- 1.Drill holes slightly smaller than anchors (E)into drywall and gently tap anchors into holes.
- 2. Insert eyelet screws (G) into anchors and fasten unit to wall using cable ties (F).