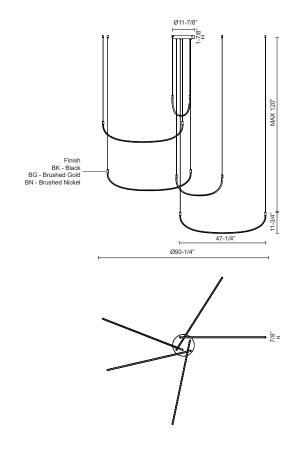

## **SPECIFICATION DETAILS**

 $\ensuremath{^{\star}}$  For custom options, consult factory for details.

| Fixture Dimensions   | D90-1/4" x H11-3/4"                                        |
|----------------------|------------------------------------------------------------|
| Light Source         | LED with DC Driver                                         |
| Wattage              | 118W                                                       |
| Total Lumens         | 10400lm                                                    |
| Delivered Lumens     | BG-6500lm*; BK-6250lm*; BN-6750lm*;                        |
| Voltage              | 120V                                                       |
| Color Temperature    | 3000К                                                      |
| CRI (Ra)             | 90CRI                                                      |
| Optional Color Temps | 2700K - 5000K Available, Minimum Order Quantities<br>Apply |
| LED Rated Life       | 50,000 hours                                               |
| Dimming              | 100% - 10%, TRIAC or ELV Dimmer (Not Included)             |
| Adjustable           | Yes                                                        |
| Wire Length          | 120" Max                                                   |
| Wire Type            | BG - Black Wire; BK - Black Wire; BN-Clear Wire;           |
| Minimum Hang Height  | 16"                                                        |
| Location             | Dry                                                        |
| Warranty             | 5 Years                                                    |
| Canopy Dimensions    | D11-7/8" x H1-7/8"                                         |