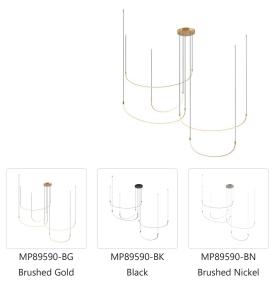

## **DESCRIPTION**

The Talis is a new take on a Kuzco classic. Forged as a simple yet organic "U" shaped bar of illumination, the Talis is minimal and stylish at the same time. When layered in three or five bars of illumination, the Talis creates a unique melody that is sure to be the statement of any space. Adjust each bar to the height and space you like with this versatile collection.