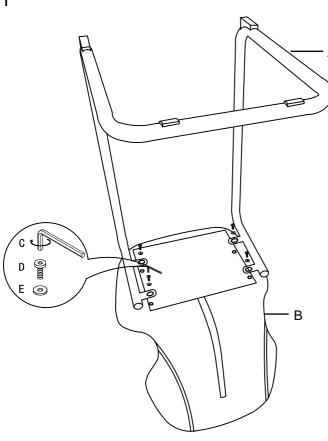

## Step 1

| PART LIST :     |                |        |        |       |
|-----------------|----------------|--------|--------|-------|
| No              | Description    | Sketch |        | Qty   |
| Α               | Frame          |        |        | 1 pc  |
| В               | Back & Seat    | J      |        | 1 pc  |
| HARDWARE LIST : |                |        |        |       |
| No              | Description    |        | Sketch | Qty   |
| С               | Allen Key M5   |        |        | 1 pc  |
| D               | Bolt M6 x 16mm |        | (a)    | 4 pcs |
| Е               | Flat Washer    |        | 0      | 4 pcs |

Attach the Frame (A) to the bar stool Seat (B) and fasten by Flat Washer(E), Bolt(D) and Allen Key(C).

Note: Please do not fully tighten all bolts until the hole of Frame (A) align with the hole pre-assembly on the Seat(B).