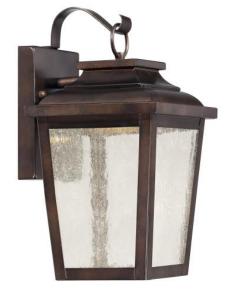

Finish:

Category: **Outdoor Wall Mount** 

Certification

4006752 Patents

Notes:

Chelesa Bronze Category Type: LED Outdoor

## **MEASUREMENTS**

| ı | vviatn:            | Lengtn:             | Height:               | Extension:        |
|---|--------------------|---------------------|-----------------------|-------------------|
| ı | 6.5                |                     | 12                    | 7.5               |
| ı | Height Adjustable: | Min Overall Height: | Max Overall Height:   | Slope:            |
| ı | No                 |                     |                       | No                |
| ı | Wire Length:       | Chain Length:       | Safety Cable Included | Net Weight        |
| ı | 7"                 |                     | No                    | 5.51              |
|   | Canopy Width:      | Canopy Height:      | Canopy Length:        |                   |
| ı | Backplate Width:   | Backplate Height:   | Center to Top:        | Center to Bottom: |
| ı | 4.50               | 5.88                | 4.00                  | 8.00              |

## SHADE / GLASS

| Description: |              | Material:               |  |
|--------------|--------------|-------------------------|--|
| Part No.:    |              | Glass<br>Quantity:<br>4 |  |
| Width: 5.25  | Height: 7.13 | Length:                 |  |

## **LAMPING**

| ı | Yes           | 3000         | 92         | 695.000         | 541.000           |
|---|---------------|--------------|------------|-----------------|-------------------|
| ı | LED Included: | Color Temp.: | CRI:       | Initial Lumens: | Delivered Lumens: |
| ı | No            |              | 30000      | N               | Yes               |
| ı | Dimmable:     | Ballast:     | Hours:     | Included:       | Included:         |
|   | 13            | Led          | Rated Life | Photocell       | Lamps             |
| ı | Wattage:      | Socket:      |            |                 |                   |
| l | 1<br>Max Bulb | Led          |            |                 |                   |
| ı | No. of Bulbs: | Light Type:  |            |                 |                   |
|   |               |              |            |                 |                   |