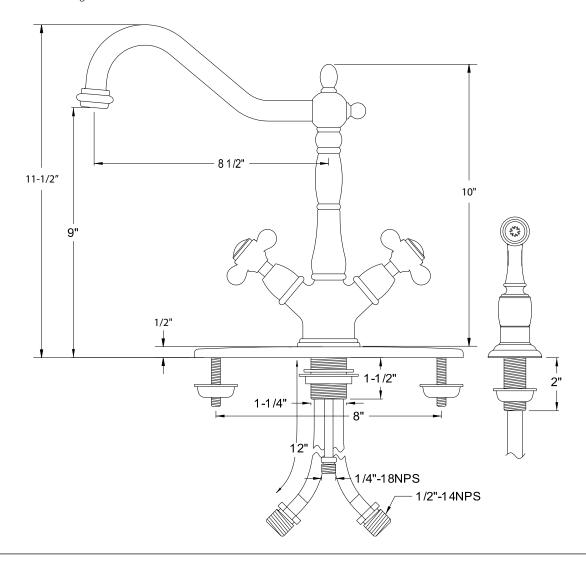

## **DESCRIPTION:**

Deck Mount Kit Fct W/Ax Hdl & Brs Spr, Cp

**Note:** Please always check with Elements of Design Customer Service for Cartridge Model Number Verification before you order.

**Note:** Photo above and Drawing below shows overall style of the product, handle styles may be different to the product model number this specification sheet is refering to.