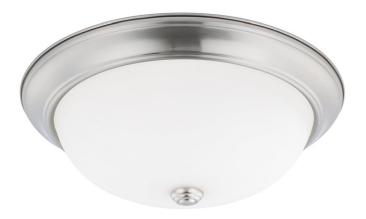

# **3 LIGHT FLUSH MOUNT**

**Brushed Nickel** 

Available Finishes: Brushed Nickel (BN), Bronze (BZ), Chrome (CH),

Matte Black (MB), Matte Nickel (MN)

## **DIMENSIONS**

Dimensions: 14.75"W x 5.25"H Product Weight: 3.5 lbs.

Canopy: 15"W x 2"H

# **GLASS DESCRIPTION**

Soft White Glass

Glass Dimensions: 11.5"W X 3.25"H