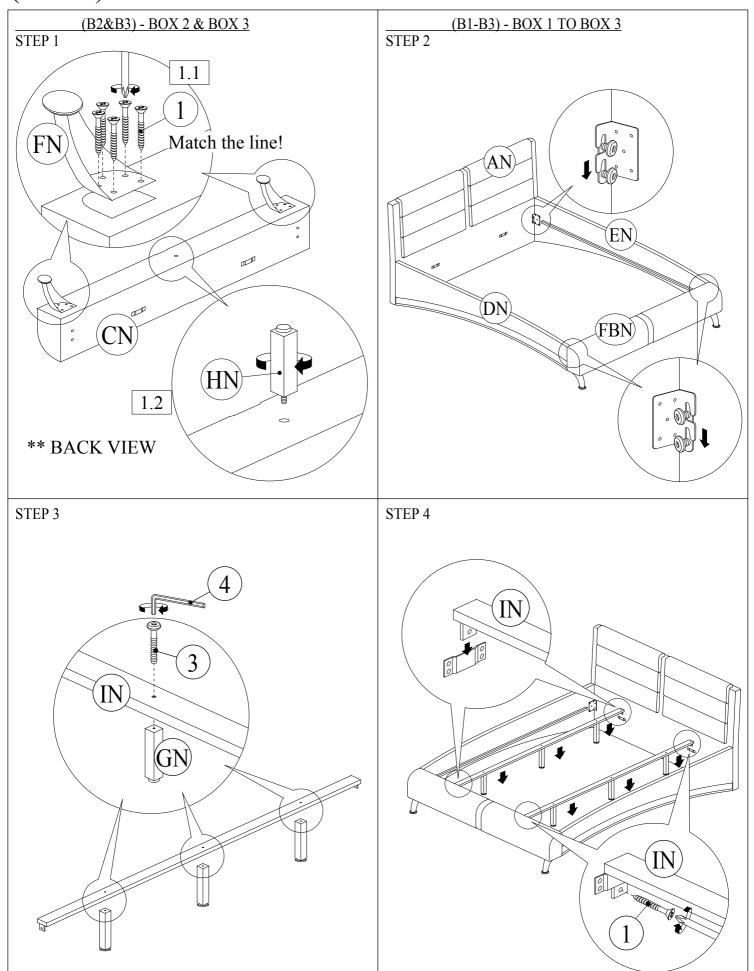

#### **ASSEMBLY TIPS:**

- 1. Remove hardware from box and sort by size.
- 2. Please check to see that all hardware and parts are present prior to start of assembly.
- 3. Please follow attached instructions in the same sequence as numbered to assure fast & easy assembly.