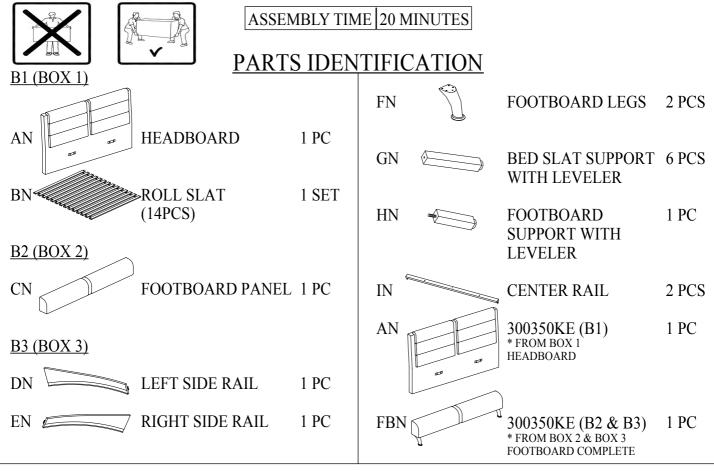

#### **ASSEMBLY TIPS:**

- 1. Remove hardware from box and sort by size.
- 2. Please check to see that all hardware and parts are present prior to start of assembly.
- 3. Please follow attached instructions in the same sequence as numbered to assure fast & easy assembly.