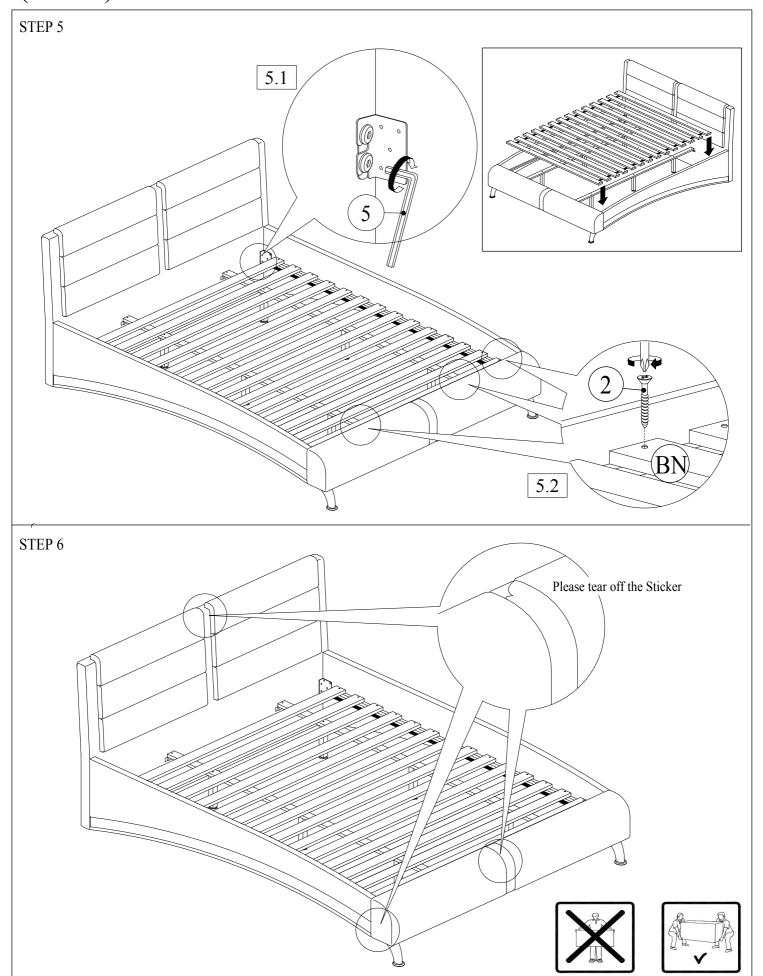

#### **ASSEMBLY TIPS:**

- 1. Remove hardware from box and sort by size.
- 2. Please check to see that all hardware and parts are present prior to start of assembly.
- 3. Please follow attached instructions in the same sequence as numbered to assure fast & easy assembly.