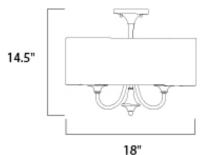

| ~~   | Measurements:       |              |              |
|------|---------------------|--------------|--------------|
| Υ    | <u>Height</u>       |              | <u>Width</u> |
|      | 14.50''             |              | 18.00''      |
|      | Hanging Weight      |              |              |
| Į. T | 5.90 lb             |              |              |
|      | Lamping:            |              |              |
| 18"  | Incandescent MB     |              | 0 Rated L    |
|      | 4.00 60W MB         |              | Color Tem    |
|      | total watt          |              |              |
|      | Dimmable : Standard |              |              |
|      |                     |              |              |
|      | Shipping:           |              |              |
|      | Carton Weight       | Carton Width | Cartor       |
|      |                     |              |              |

## 9.98 lb 21.50'' Master Pack Qty 1.0000

Lumens

## mperature

Carton Height Carton Length 13.00'' 21.50'' <u>UPS</u> Yes

<u>Length</u> 18.00''