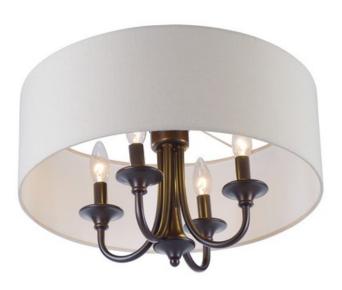

| ~~   | Measurements:       |              |              |
|------|---------------------|--------------|--------------|
| Υ    | <u>Height</u>       |              | <u>Width</u> |
|      | 14.50''             |              | 18.00''      |
|      | Hanging Weight      |              |              |
| Į. T | 5.90 lb             |              |              |
|      | Lamping:            |              |              |
| 18"  | Incandescent MB     |              | 0 Rated L    |
|      | 4.00 60W MB         |              | Color Tem    |
|      | total watt          |              |              |
|      | Dimmable : Standard |              |              |
|      |                     |              |              |
|      | Shipping:           |              |              |
|      | Carton Weight       | Carton Width | Cartor       |
|      |                     |              |              |

## Finish: Oil Rubbed Bronze OI

Material: Steel

**Certification:** Dry Location

Additional: MB (Not Included)

Always consult a qualified, licensed electrician before installation of any products....