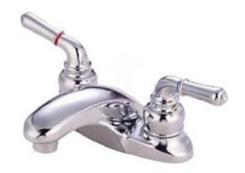

## MODEL#:**EB621LP**PRODUCT SPECIFICATION SHEET

**Note:** Photo above and Drawing below shows overall style of the product, handle styles may be different to the product model number this specification sheet is refering to

## **DESCRIPTION:**

Magellan Twin Brs Lever Hndl 4" Lav Fct In Cp, W/O Pop-Up