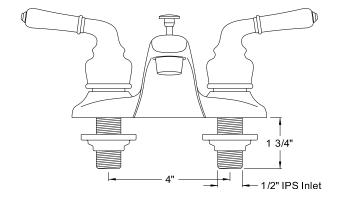

## MODEL#:**EB621LP**PRODUCT SPECIFICATION SHEET

**Note:** Photo above and Drawing below shows overall style of the product, handle styles may be different to the product model number this specification sheet is refering to

## **DESCRIPTION:**

Magellan Twin Brs Lever Hndl 4" Lav Fct In Cp, W/O Pop-Up