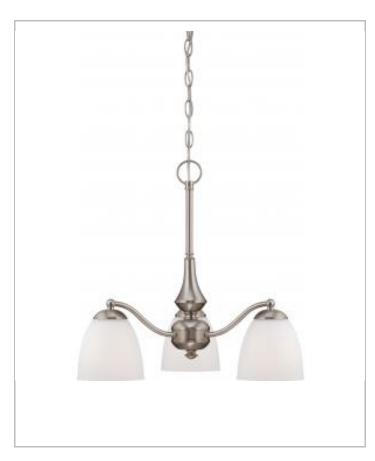

## General

Warranty

| Finish                    | Brushed Nickel              |
|---------------------------|-----------------------------|
| Style                     | Transitional                |
| Number of Lamps           | 3                           |
| Height (in.)              | 19.00                       |
| Width (in.)               | 21.00                       |
| Length (in.)              | 19.00                       |
| Indoor or Outdoor Fixture | Indoor                      |
| Specifications            |                             |
| Base                      | Bi Pin GU24                 |
| Bulb Type                 | Compact Fluorescent         |
| Bulb Included             | Yes                         |
| Glass Description         | Frosted                     |
| Fixture Type              | Chandelier                  |
| Fixture Material          | Glass / Metal               |
| Dimensions                |                             |
| Chain Length              | 48 in.                      |
| Compliance                |                             |
| UL Application            | Ceiling                     |
| Energy Star               | No                          |
| CA Prop 65                | Lead                        |
| RoHS Compliant            | Yes                         |
| Additional Information    |                             |
| Includes                  | (3) 13W Compact Fluorescent |