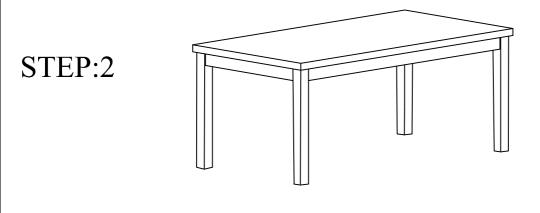

Step 1. Lay table top on a flat soft surface with the table top facing down, make sure no bolts or any sharp objects are underneath. Align table leg with the holes on each corner and bolt on the bolts. Place all bolts in without tightening all of them until all four legs are placed in . Once all are tightened carefully flip the table over with two or more people . We hope you enjoy this table !