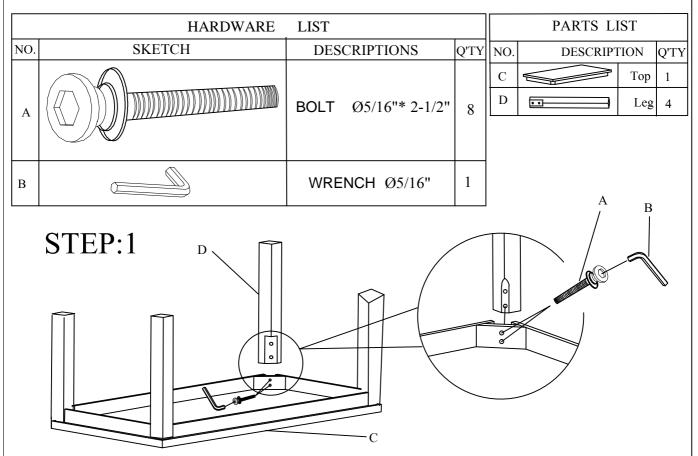

## Assembly Instructions

Please open the box where the item will be intended to use. Two or more people is required to assemble the table. Lay all items on a flat non abrasive surface to prevent scratches. All instructions must be followed in order . No power tools are to be used , all tools are provided for easy assembly.

Step 1. Lay table top on a flat soft surface with the table top facing down, make sure no bolts or any sharp objects are underneath. Align table leg with the holes on each corner and bolt on the bolts. Place all bolts in without tightening all of them until all four legs are placed in . Once all are tightened carefully flip the table over with two or more people . We hope you enjoy this table !