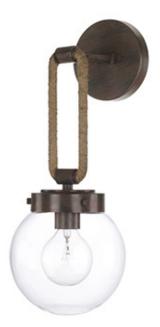

# 1 LIGHT SCONCE

Nordic Grey

Available Finishes: Mystic Sand (MS), Nordic Grey (NG)

## **DIMENSIONS**

Dimensions: 7"W x 17.75"H x 8.5"E

Product Weight: 3 lbs.

Backplate: 5"W x 5"H x 0.75"E

Junction: Ctr/Top: 2.5"; Ctr/Btm: 15.25"

## LAMPING INFORMATION

Lamping: 1 - 100 Watt E26 Medium

No. of Sockets: 1

Max Wattage Per Bulb: 100W Socket Base: E26 Medium

Dimmable: Yes Bulbs Included: No

Recommended Bulb(s): G25

**UL Rating: Damp** 

# **GLASS DESCRIPTION**

Clear Glass

Glass Dimensions: 7"W X 6.75"H

## **ADDITIONAL INFORMATION**

Hand-Painted Finish | Subtle Variation May

Occur | Natural Jute Accents