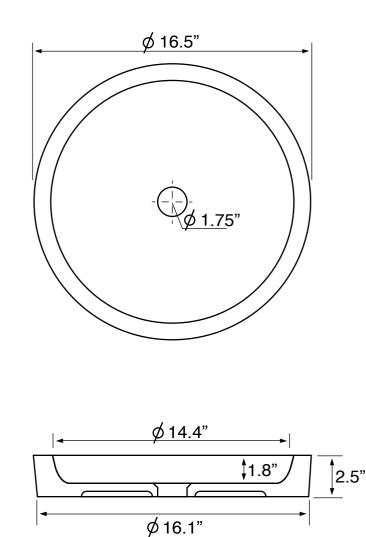

## **Technical Information**

| Bowl type:       |  |
|------------------|--|
| Installation:    |  |
| Bowl dimensions: |  |
|                  |  |

Drain hole: Weight: Single Vessel Depth: 1.8" Length: 14.4" Width: 14.4" 1.75" 19.8 lbs