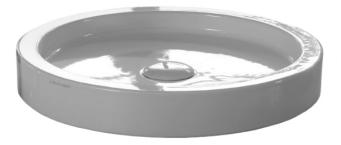

## Features

- Without overflow.
- Modern design.

## Material

• White ceramic bathroom sink.

## Installation

• Vessel / above-counter installation.

## **Technical Information**

| Bowl type:       |  |
|------------------|--|
| Installation:    |  |
| Bowl dimensions: |  |
|                  |  |

Drain hole: Weight: Single Vessel Depth: 1.8" Length: 14.4" Width: 14.4" 1.75" 19.8 lbs