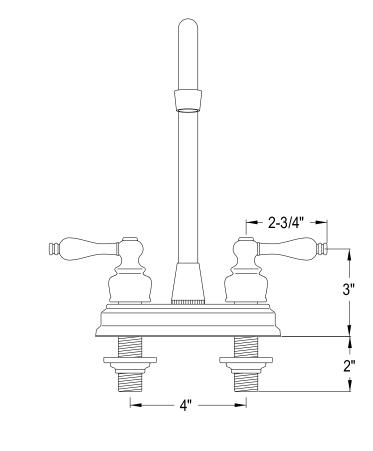

## MODEL#:**EB491AL** PRODUCT SPECIFICATION SHEET

**Note:** Photo above and Drawing below shows overall style of the product, handle styles may be different to the product model number this specification sheet is refering to

## **DESCRIPTION:**

Victorian 4" High-Arch Bar Fct ,Cp