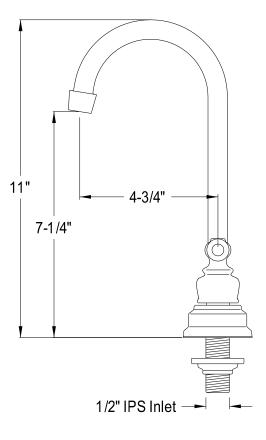

## MODEL#:**EB491AL** PRODUCT SPECIFICATION SHEET

**Note:** Photo above and Drawing below shows overall style of the product, handle styles may be different to the product model number this specification sheet is refering to

## **DESCRIPTION:**

Victorian 4" High-Arch Bar Fct ,Cp