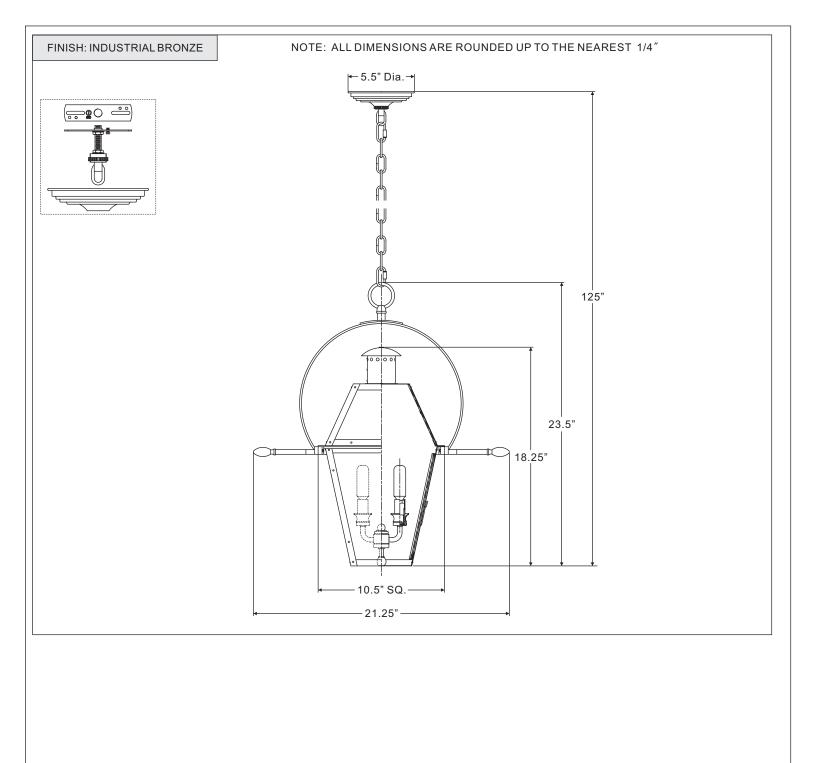

## Installation Guide

**Tools Required:** Flathead screwdriver, Phillips screwdriver, pliers, wire cutters, wire strippers, electrical tape, safety glasses. **Light Source:** (2) B10 Candelabra Base Bulbs 60W Maximum, Candelabra Base T8 Vintage Bulbs are recommended, bulbs not included. **Fixture Hanging Height:** Minimum Hanging Height is 28.5", Maximum Hanging Height is 125".