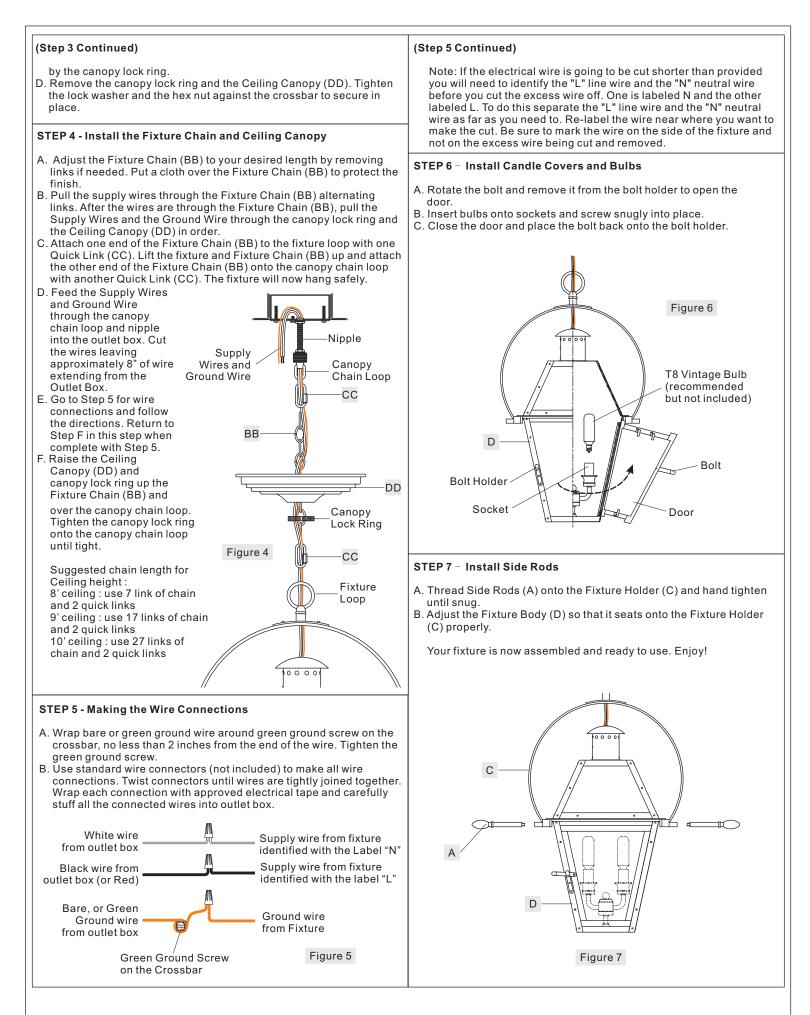

Estimated Assembly Time: 30-45 minutes

**Preparation:** Identify and inspect all parts before beginning installation. Check package content list and diagrams below to ensure all parts are present. If any parts are missing or damaged, do not attempt to assemble, install, or operate the fixture. Contact your original place of purchase.