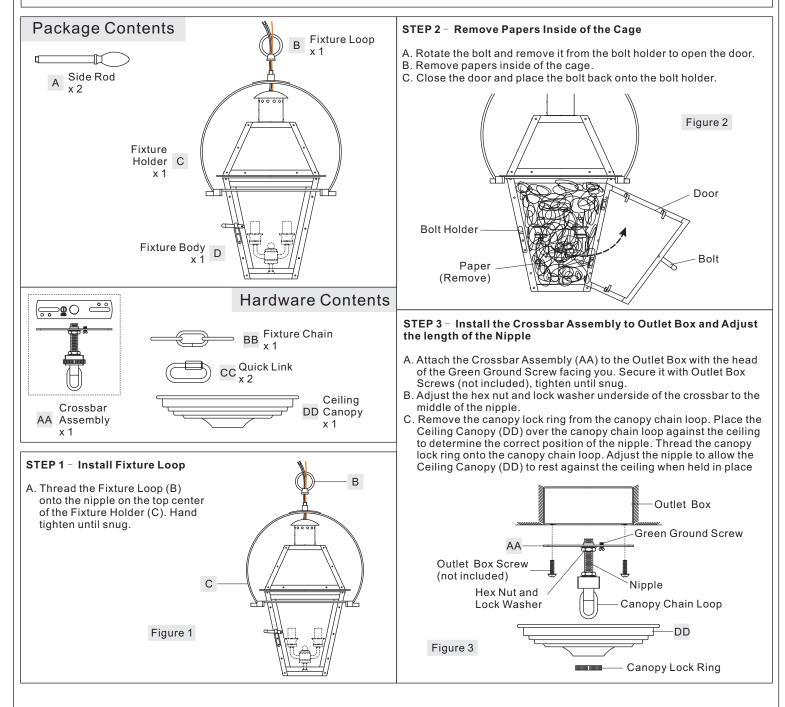

Estimated Assembly Time: 30-45 minutes

**Preparation:** Identify and inspect all parts before beginning installation. Check package content list and diagrams below to ensure all parts are present. If any parts are missing or damaged, do not attempt to assemble, install, or operate the fixture. Contact your original place of purchase.