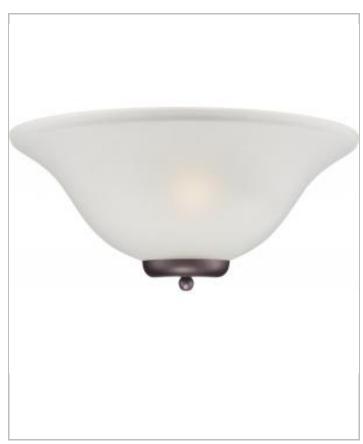

## General

| Finish                    | Mahogany Bronze |
|---------------------------|-----------------|
| Style                     | Traditional     |
| Number of Lamps           | 1               |
| Height (in.)              | 7.00            |
| Width (in.)               | 15.88           |
| Extension (in.)           | 7.88            |
| Indoor or Outdoor Fixture | Indoor          |

| Specifications       |               |
|----------------------|---------------|
| Base                 | Medium        |
| Bulb Type            | Incandescent  |
| Max Wattage          | 60            |
| Voltage              | 120V          |
| Bulb Included        | No            |
| Glass Description    | Frosted       |
| Weight (lb.)         | 2.96          |
| Up/Down Installation | Up Only       |
| Fixture Type         | Sconce        |
| Fixture Material     | Frosted Glass |