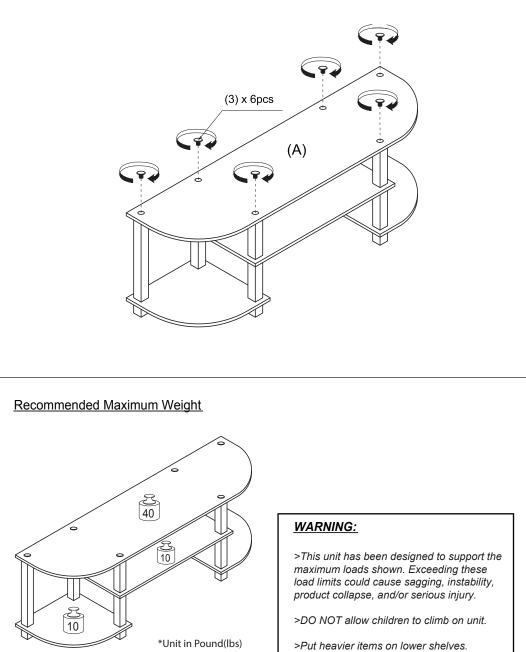

## STEP 4

Attach Top Panel (A) and tighten it with Top Cap (3).







## **USEFUL HINTS BEFORE YOU START:**

- 1. Read each step carefully before starting.
- 2. It is important that each step is performed in correct order to avoid difficulties.
- 3. Identify, sort and count the parts before assembly.
- 4. Assemble your furniture on packaging cardboard to prevent scratch or damage.
- 5. Clean the product with mild cleanser using soft damped cloth. Do not use harsh or abrasive cleanser.
- 6. Using uncompatible hardware might cause damage to product.

## STEP 1

Install Square Leg (4) to the bottom of Panel (C)&(D).





STEP 2

## STEP 3

Attach Panel (B) and tighten with Short Pole (2).