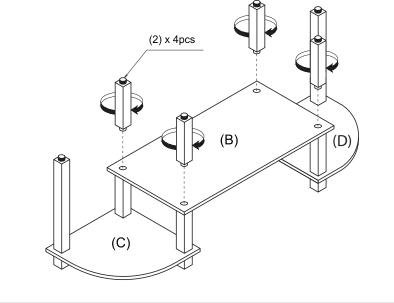

## STEP 4

Attach Top Panel (A) and tighten it with Top Cap (3).







## **USEFUL HINTS BEFORE YOU START:**

- 1. Read each step carefully before starting.
- 2. It is important that each step is performed in correct order to avoid difficulties.
- 3. Identify, sort and count the parts before assembly.
- 4. Assemble your furniture on packaging cardboard to prevent scratch or damage.
- 5. Clean the product with mild cleanser using soft damped cloth. Do not use harsh or abrasive cleanser.
- 6. Using uncompatible hardware might cause damage to product.

## STEP 1

Install Square Leg (4) to the bottom of Panel (C)&(D).





STEP 2

## STEP 3

Attach Panel (B) and tighten with Short Pole (2).