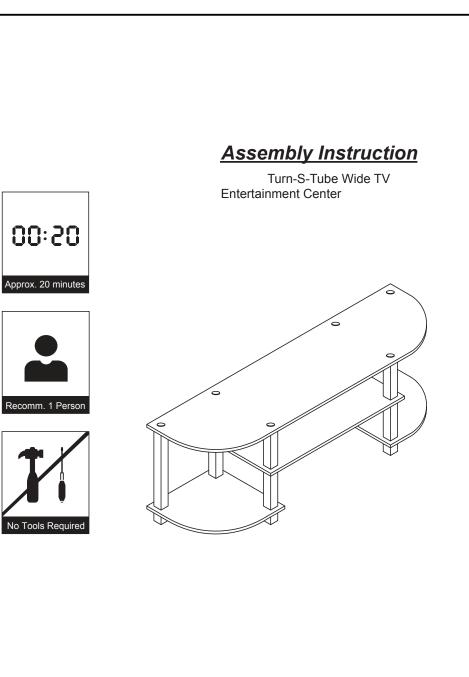

## **USEFUL HINTS BEFORE YOU START:**

- 1. Read each step carefully before starting.
- 2. It is important that each step is performed in correct order to avoid difficulties.
- 3. Identify, sort and count the parts before assembly.
- 4. Assemble your furniture on packaging cardboard to prevent scratch or damage.
- 5. Clean the product with mild cleanser using soft damped cloth. Do not use harsh or abrasive cleanser.
- 6. Using uncompatible hardware might cause damage to product.