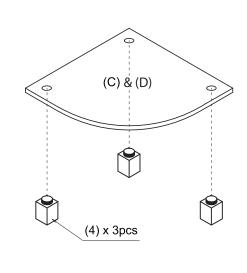

## STEP 4

Attach Top Panel (A) and tighten it with Top Cap (3).







## **USEFUL HINTS BEFORE YOU START:**

- 1. Read each step carefully before starting.
- 2. It is important that each step is performed in correct order to avoid difficulties.
- 3. Identify, sort and count the parts before assembly.
- 4. Assemble your furniture on packaging cardboard to prevent scratch or damage.
- 5. Clean the product with mild cleanser using soft damped cloth. Do not use harsh or abrasive cleanser.
- 6. Using uncompatible hardware might cause damage to product.

## STEP 1

Install Square Leg (4) to the bottom of Panel (C)&(D).





STEP 2

## STEP 3

Attach Panel (B) and tighten with Short Pole (2).