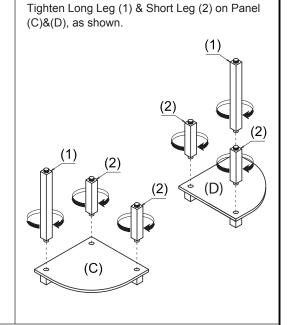

## STEP 4

Attach Top Panel (A) and tighten it with Top Cap (3).







## **USEFUL HINTS BEFORE YOU START:**

- 1. Read each step carefully before starting.
- 2. It is important that each step is performed in correct order to avoid difficulties.
- 3. Identify, sort and count the parts before assembly.
- 4. Assemble your furniture on packaging cardboard to prevent scratch or damage.
- 5. Clean the product with mild cleanser using soft damped cloth. Do not use harsh or abrasive cleanser.
- 6. Using uncompatible hardware might cause damage to product.

## STEP 1

Install Square Leg (4) to the bottom of Panel (C)&(D).





STEP 2

## STEP 3

Attach Panel (B) and tighten with Short Pole (2).