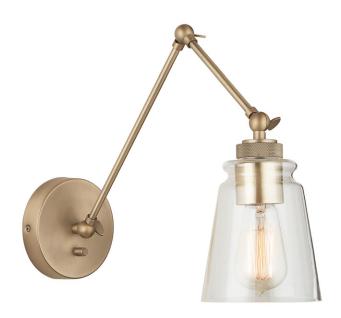

# **1 LIGHT LAMP**

Aged Brass

Available Finishes: Aged Brass (AD), Brushed Nickel (BN), Matte Black (MB)

#### DIMENSIONS

Dimensions: 5"W x 26"H x 15.25"E Product Weight: 3.5 lbs. Backplate: 5.25"W x 5.25"H x 1.25"E Junction: Ctr/Top: 10.5"; Ctr/Btm: 15.5"

## LAMPING INFORMATION

Lamping: 1 - 100 Watt E26 Medium No. of Sockets: 1 Max Wattage Per Bulb: 100W Socket Base: E26 Medium Dimmable: Yes Bulbs Included: No Recommended Bulb(s): ST18 UL Rating: Damp

### GLASS DESCRIPTION

Clear Glass Glass Dimensions: 5"W X 6.25"H

### ADDITIONAL INFORMATION

Adjustable Arm and Shade, Includes Portable Plug-In Option