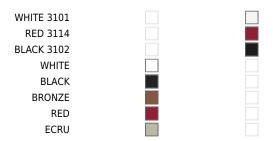

## **Finishes**

#### **BASIC PP**

## **LACQUERED COLOR INJECTION PP**

Ref. 66026

Ref. 66026F

Available in various colors

| COLOR           | BASIC PP | LACQUERED<br>COLOR<br>INJECTION PP |
|-----------------|----------|------------------------------------|
| BRONZE 3120     |          |                                    |
| RED 3117        |          |                                    |
| ECRU 3111       |          |                                    |
| BEIGE 3105      |          |                                    |
| BLACK 3126      |          |                                    |
| WHITE 3102      |          |                                    |
| ACUALIS NAPA41  |          |                                    |
| ANTHRACITE 3106 |          |                                    |