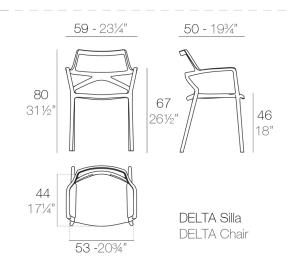

#### **Description**

Made of injected polypropylene with fiber glass. Stackable. Available in several colors. Item suitable for indoor and outdoor use.

#### Weight

4.02 Kg