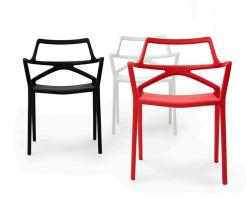

# **DELTA CHAIR with armrests**

#### **Description**

Made of injected polypropylene with fiber glass. Stackable. Available in several colors. Item suitable for indoor and outdoor use.