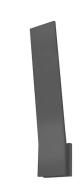

## WALL

EW7924-GY Gray

EW7924-GH Graphite

## **DESCRIPTION**

An 24 inch long aluminum rectangle is bent forward from the bottom, just slightly enough for an unexpected touch of depth with this exterior use wall light. The LED light sources are concealed behind the metal rectangle projecting a glow on the illuminated surface that throws the modern design of the sconce into relief. In graphite or gray powder coat finish.