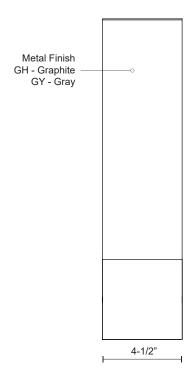

## **SPECIFICATION DETAILS**

\* For custom options, consult factory for details.

| Fixture Dimensions     | W4-1/2" x H24" x E4-3/8"                                   |
|------------------------|------------------------------------------------------------|
| Light Source           | AC LED Module                                              |
| Wattage                | 15W                                                        |
| Total Lumens           | 1200lm                                                     |
| Delivered Lumens       | 765lm*                                                     |
| Voltage                | 120V                                                       |
| Color Temperature      | 3000K                                                      |
| CRI (Ra)               | 90CRI                                                      |
| Optional Color Temps   | 2700K - 5000K Available, Minimum Order Quantities<br>Apply |
| LED Rated Life         | 50,000 hours                                               |
| Dimming                | 100% - 10%, ELV Dimmer (Not Included)                      |
| Glass Details          | Frosted Glass                                              |
| Location               | Wet                                                        |
| Warranty               | 5 Years                                                    |
| Illumination Direction | Backlit                                                    |
| Mounting Style         | All Orientation; Wall;                                     |
| Canopy Dimensions      | W4-1/2" x H4-1/2" x E1/2"                                  |