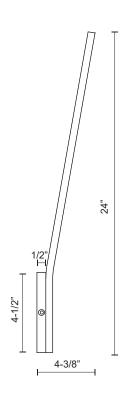

## **SPECIFICATION DETAILS**

\* For custom options, consult factory for details.

| Fixture Dimensions     | W4-1/2" x H24" x E4-3/8"                                   |
|------------------------|------------------------------------------------------------|
| Light Source           | AC LED Module                                              |
| Wattage                | 15W                                                        |
| Total Lumens           | 1200lm                                                     |
| Delivered Lumens       | 765lm*                                                     |
| Voltage                | 120V                                                       |
| Color Temperature      | 3000K                                                      |
| CRI (Ra)               | 90CRI                                                      |
| Optional Color Temps   | 2700K - 5000K Available, Minimum Order Quantities<br>Apply |
| LED Rated Life         | 50,000 hours                                               |
| Dimming                | 100% - 10%, ELV Dimmer (Not Included)                      |
| Glass Details          | Frosted Glass                                              |
| Location               | Wet                                                        |
| Warranty               | 5 Years                                                    |
| Illumination Direction | Backlit                                                    |
| Mounting Style         | All Orientation; Wall;                                     |
| Canopy Dimensions      | W4-1/2" x H4-1/2" x E1/2"                                  |