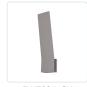

## WALL

EW7924-GY Gray

EW7924-GH Graphite

## **DESCRIPTION**

An 24 inch long aluminum rectangle is bent forward from the bottom, just slightly enough for an unexpected touch of depth with this exterior use wall light. The LED light sources are concealed behind the metal rectangle projecting a glow on the illuminated surface that throws the modern design of the sconce into relief. In graphite or gray powder coat finish.