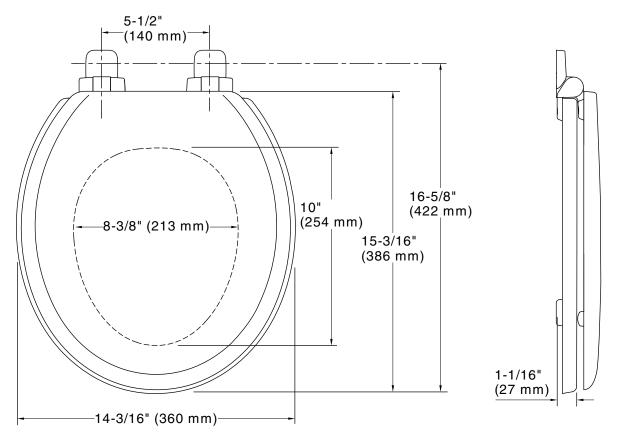

### **Technical Information**

All product dimensions are nominal.Seat shape type:Round-frontSeat front type:Closed-frontSeat-mounting holes:5-1/2" (140 mm)