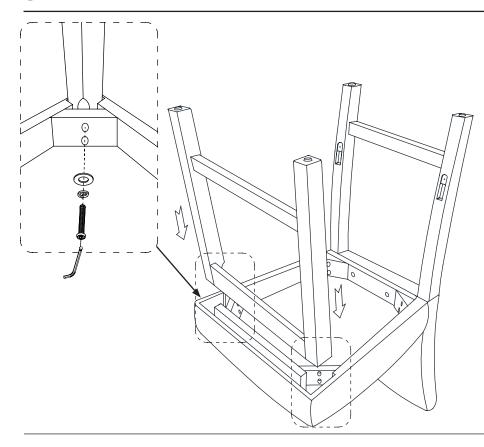

# 2.1

Insert (C) legs to (B) seat and attach using (H6) bolts, (H2) spring washers and (H3) flat washers.

Please note: leave bolts loose until Step 3.1

Questions? Call us