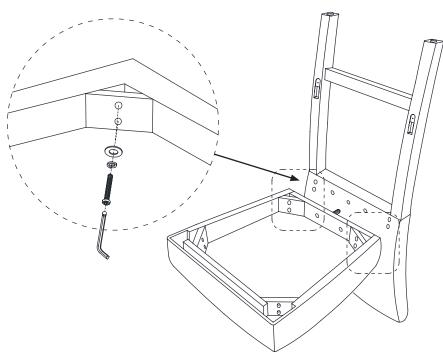

# 2.1

Insert (C) legs to (B) seat and attach using (H6) bolts, (H2) spring washers and (H3) flat washers.

Please note: leave bolts loose until Step 3.1

Questions? Call us