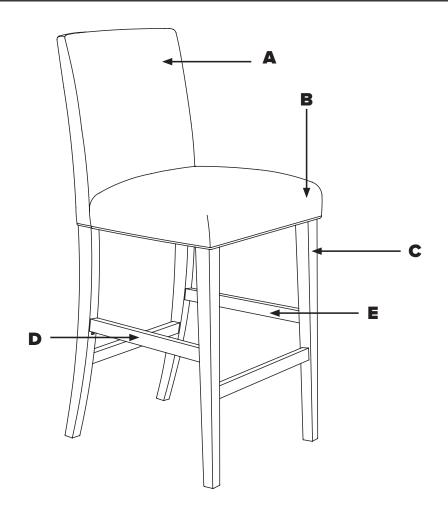

### COMPONENTS

| ITEM | DESCRIPTION       | QTY |
|------|-------------------|-----|
| A    | Back              | 1   |
| В    | Seat              | 1   |
| С    | Legs              | 1   |
| D    | Left facing rail  | 1   |
| E    | Right facing rail | 1   |

Please note: actual product may look different than illustration.