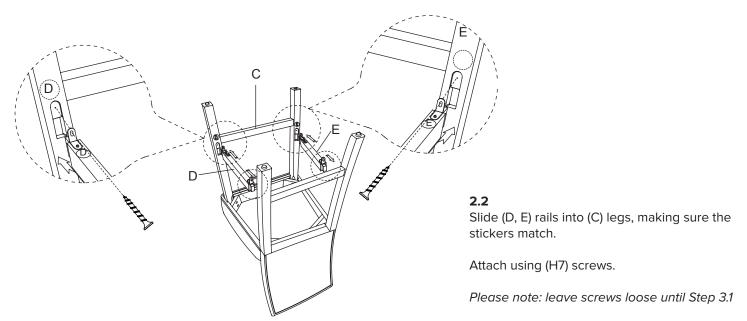

il | 1   |

Please note: actual product may look different than illustration.

#### **HARDWARE**









**(H3)** x 10 3/4" flat washer



3 1/2" bolt



(H5) x 1 L wrench





### STEP |



## 1.1

Fit (B) seat into (A) back, making sure the wooden dowel fits in the center hole.

Attach the center section using (H1) bolts, (H2) spring washers and (H3) flat washers. Tighten using (H5) wrench.

Please note: Before tightening, make sure the bottoms of (A, B) are flush.



#### 1.2

Finish attaching (B) seat to (A) back using (H4) bolts, (H2) spring washers and (H3) flat washers. Tighten using (H5) wrench.

Questions? Call us

# STEP 2



# 2.1

Insert (C) legs to (B) seat and attach using (H6) bolts, (H2) spring washers and (H3) flat washers.

Please note: leave bolts loose until Step 3.1



Questions? Call us

#### STEP 3



#### LIMITED WARRANTY

We guarantee our upholstered furniture against defects in construction for a period of one (1) year. When a structural defect is brought to our attention, we will repair or replace it at our option at no charge to the customer (inculdes parts and labor, not transportation costs). Fabric wearability for upholstered furniture is not covered by the warranty. Vacuum for regular cleaning.

PLEASE DISPOSE OF PLASTIC BAG(S) AND CARTON(S) RESPONSIBLY.

Questions? Call us