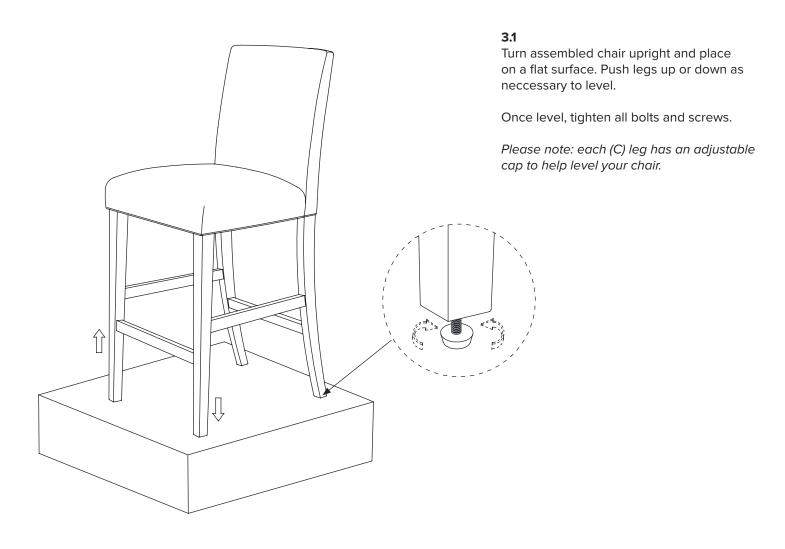

duct may look different than illustration.

#### **HARDWARE**









**(H3)** x 10 3/4" flat washer



3 1/2" bolt



(H5) x 1 L wrench





### STEP |



## 1.1

Fit (B) seat into (A) back, making sure the wooden dowel fits in the center hole.

Attach the center section using (H1) bolts, (H2) spring washers and (H3) flat washers. Tighten using (H5) wrench.

Please note: Before tightening, make sure the bottoms of (A, B) are flush.



#### 1.2

Finish attaching (B) seat to (A) back using (H4) bolts, (H2) spring washers and (H3) flat washers. Tighten using (H5) wrench.

Questions? Call us

# STEP 2



# 2.1

Insert (C) legs to (B) seat and attach using (H6) bolts, (H2) spring washers and (H3) flat washers.

Please note: leave bolts loose until Step 3.1



Questions? Call us

#### STEP 3



#### LIMITED WARRANTY

We guarantee our upholstered furniture against defects in construction for a period of one (1) year. When a structural defect is brought to our attention, we will repair or replace it at our option at no charge to the customer (inculdes parts and labor, not transportation costs). Fabric wearability for upholstered furniture is not covered by the warranty. Vacuum for regular cleaning.

PLEASE DISPOSE OF PLASTIC BAG(S) AND CARTON(S) RESPONSIBLY.

Questions? Call us