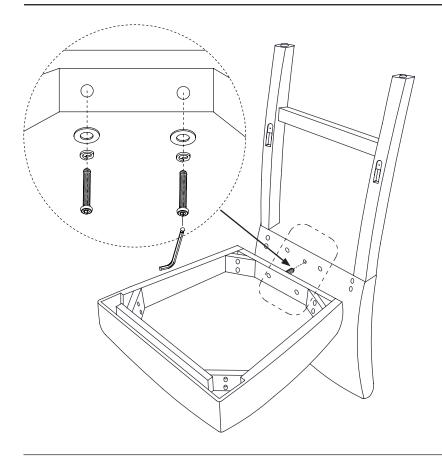

# 2.1

Insert (C) legs to (B) seat and attach using (H6) bolts, (H2) spring washers and (H3) flat washers.

Please note: leave bolts loose until Step 3.1

Questions? Call us