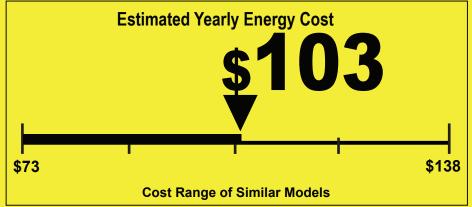

## Your cost will depend on your utility rates and use.

- Cost range based only on models of similar capacity without reverse cycle and without louvered sides.
- Estimated annual energy cost is based on a national average electricity cost of 12 cents per kWh and a seasonal use of 8 hours a day over a 3 month period.
- For more information, visit www.ftc.gov/energy.