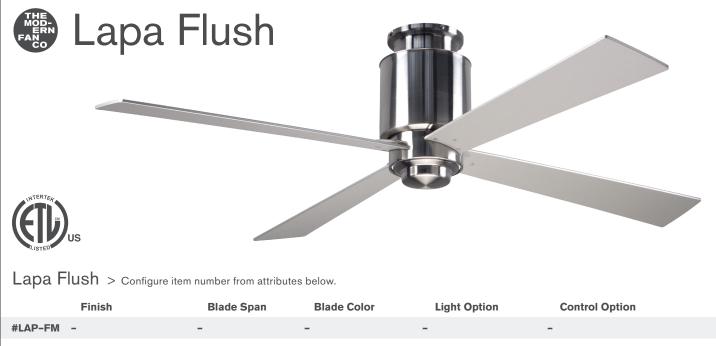

| #LAP-FM - | -              | -                  | -          | -            |                      |
|-----------|----------------|--------------------|------------|--------------|----------------------|
|           |                |                    | <b></b>    |              |                      |
| GW        | Gloss White 50 | 50" Span <b>WH</b> | White NL   | No Light 001 | Fan Speed Only       |
| BN        | Bright Nickel  | NK                 | Nickel 552 | 17W LED 002  | Fan & Light – 3 Wire |
| GV        | Galvanized     | SV                 | Silver     | 003          | Handheld Remote      |
| DB        | Dark Bronze    | BK                 | Black      | 004          | Fan & Light – 2 Wire |
|           |                | MP                 | Maple      | 005          | Wall/Remote Combo    |
|           |                | MG                 | Mahogany   |              |                      |
|           |                |                    |            |              |                      |
|           |                |                    |            |              |                      |