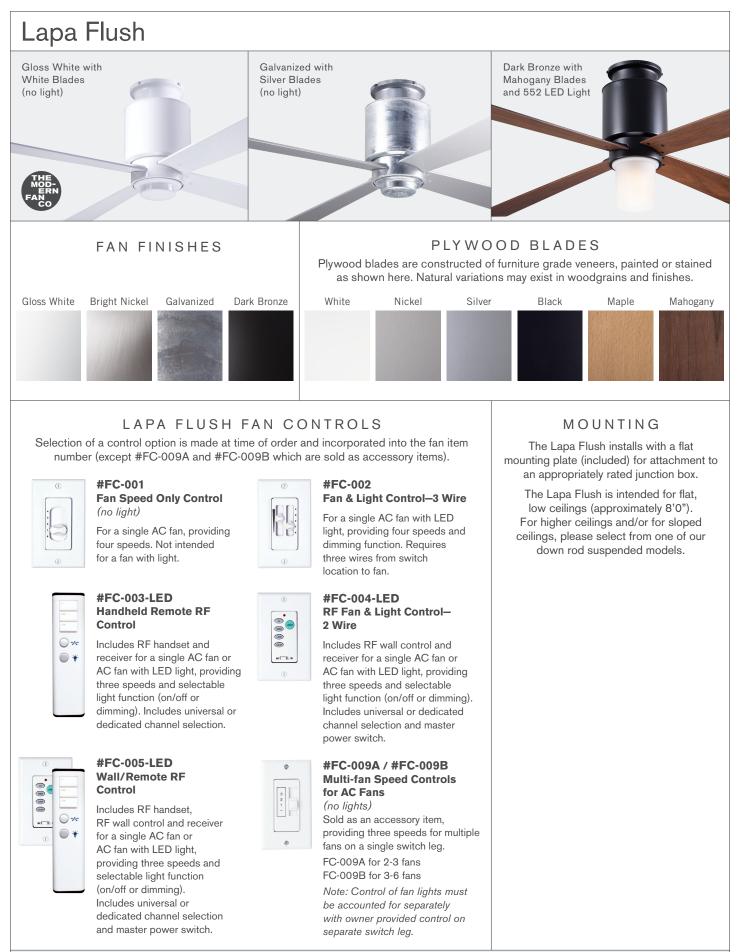

| #LAP-FM - | -              | -                  | -          | -            |                      |
|-----------|----------------|--------------------|------------|--------------|----------------------|
|           |                |                    | <b></b>    |              |                      |
| GW        | Gloss White 50 | 50" Span <b>WH</b> | White NL   | No Light 001 | Fan Speed Only       |
| BN        | Bright Nickel  | NK                 | Nickel 552 | 17W LED 002  | Fan & Light – 3 Wire |
| GV        | Galvanized     | SV                 | Silver     | 003          | Handheld Remote      |
| DB        | Dark Bronze    | BK                 | Black      | 004          | Fan & Light – 2 Wire |
|           |                | MP                 | Maple      | 005          | Wall/Remote Combo    |
|           |                | MG                 | Mahogany   |              |                      |
|           |                |                    |            |              |                      |
|           |                |                    |            |              |                      |

## Specifications

- 153mm x 18mm AC motor with reverse switch on fan body
- Stamped and spun steel construction
- 50" span, plywood blades
- Optional LED Light: 17W, 90 CRI, 3000K, 1600 lumens (dimmable) behind an opal glass diffuser; adds 3.5" to length of fan
- For flat ceilings only
- Designed by Ron Rezek
- ETL listed for dry and damp locations
- Weight: 16 lbs (7.3 kgs)