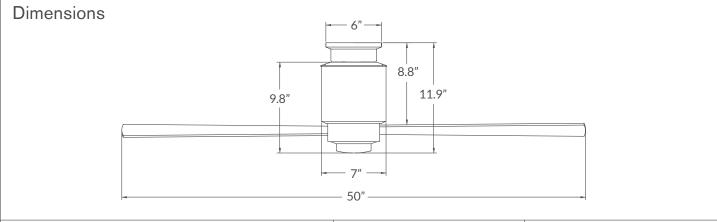

## Specifications

- 153mm x 18mm AC motor with reverse switch on fan body
- Stamped and spun steel construction
- 50" span, plywood blades
- Optional LED Light: 17W, 90 CRI, 3000K, 1600 lumens (dimmable) behind an opal glass diffuser; adds 3.5" to length of fan
- For flat ceilings only
- Designed by Ron Rezek
- ETL listed for dry and damp locations
- Weight: 16 lbs (7.3 kgs)